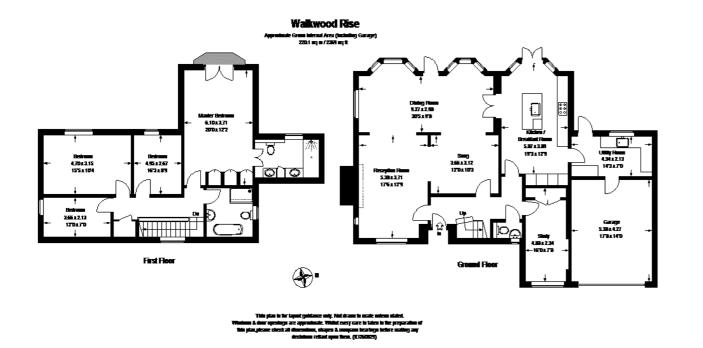

4 bedrooms | 2 bathrooms | living room | dining room | snug | study | kitchen | breakfast room | utility room | garage | garden | swimming pool | off street parking.