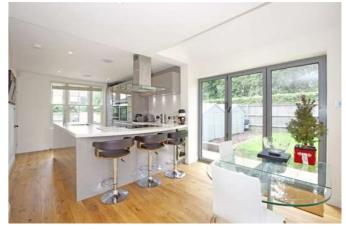

#### Description

This beautifully refurbished home located in the popular village of Holmer Green, offers 3/4 bedrooms and open plan kitchen/dining/living area with bi-fold doors on to the garden. It offer flexible accommodation with the option of a fourth bedroom downstairs with en suite shower room, ideal for guests.

#### **Furnishing**

Unfurnished

Kitchen/dining area