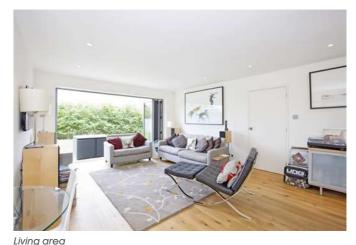

#### Description

This beautifully refurbished home located in the popular village of Holmer Green, offers 3/4 bedrooms and open plan kitchen/dining/living area with bi-fold doors on to the garden. It offer flexible accommodation with the option of a fourth bedroom downstairs with en suite shower room, ideal for guests.