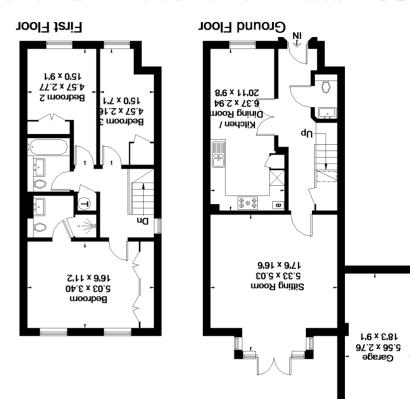

Floorplanz © 2014 1900 Ref: 139332

niw batate sealin, alisas

RICS guidelines. Not o

nib 🖬

ft ps f0Sf / m ps 0.111 = 100 k cross Internal Record A from the ps 0.111 = 100 k cross Determined A from the ps 0.126 = 0.010 from the ps 0.011 = 0.010 from the ps 0.011 = 0.010 from the ps 0.011 = 0.010 k crosses and t North Drive, Beaconsfield

whether fitted or not, are deemed removable by the vendor unless specifically itemised with these particulars. carpets and fumishings. It should also be noted that all fixtures and fittings, carpeted, curtains/blinds, kitchen equipment and garden statuary, they are taken between internal wall surfaces and therefore include cupboards/shelves, etc. Accordingly, they should not be relied upon for verified permissions, nor carried out a survey, tested the services, appliances and specific fittings. Room sizes are approximate and rounded: For clarification, we wish to inform prospective purchasers that we have prepared these sales particulars as a general guide. We have not

Three bedrooms | Two bathrooms | Reception room | Kitchen/breakfast room | Rear garden | 2 off street parking spaces | Garage.