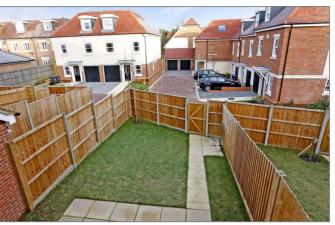

## North Drive, Beaconsfield, HP9

£1,950 Per Month - Available 08/01/2018

Beyond your expectations

Garden

Rear Elevation

www.hamptons.co.uk

#### Description

\*\* AVAILABLE JANUARY 2018 \*\* This smart contemporary three bedroom house of generous proportions in an excellent location with easy access to the motorway network, via the M40 and M25. Further benefits include a private rear garden, two off street parking spaces and a garage. According to Bucks County Council website, the nearest junior school is Holtspur school currently with a "Good" Ofsted Rating, and Beaconsifeld High School is also in the catchment currently rated as an "Outstanding" school according to Ofsted. Admission criteria is detailed on the Bucks County Council website and subject to individual circumstances. EPC: C.