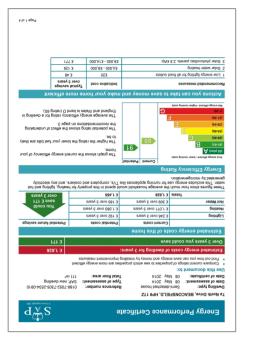

Energy Performance Certificate (EPC)

**₹**2,**«** 

or openings are approximate material care in the material care is taken in the carefore, shapes & compas dimensions, shapes & compas dimensions, shapes & compas dimensions, shapes dimensions, shapes dimensions, and dinterions, and dimensions, and dimensions, and dimensi

### £1,950 Per Month - Available 08/01/2018

\*\* AVAILABLE EARLY JANUARY 2018 \*\* A smart contemporary three bedroom house of generous proportions in an excellent location for easy access to the motorway network. EPC: C

#### Description

\*\* AVAILABLE JANUARY 2018 \*\* This smart contemporary three bedroom house of generous proportions in an excellent location with easy access to the motorway network, via the M40 and M25. Further benefits include a private rear garden, two off street parking spaces and a garage. According to Bucks County Council website, the nearest junior school is Holtspur school currently with a "Good" Ofsted Rating, and Beaconsifeld High School is also in the catchment currently rated as an "Outstanding" school according to Ofsted. Admission criteria is detailed on the Bucks County Council website and subject to individual circumstances. EPC: C.