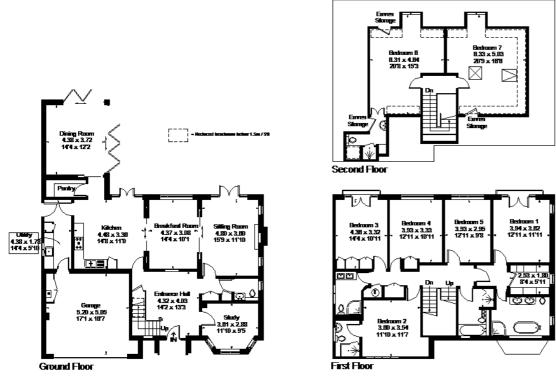

#### Cherry Tree Road, Beaconsfield

Approximate Gross Internal Area = 337.2 sq m / 3630 sq ft (Including Garage)

#### FLOORPLANZ @ 2016 0845 6344080 Ref:160140

This plan is for layout guidance only. Drawn in accordance with RICS guidelines. Not drawn to scale unless stated. Windows & door openings are a Whilst every care is taken in the preparation of this plan, please check all dimensions, shapes & compass bearings before making any decisions reliant upon them.