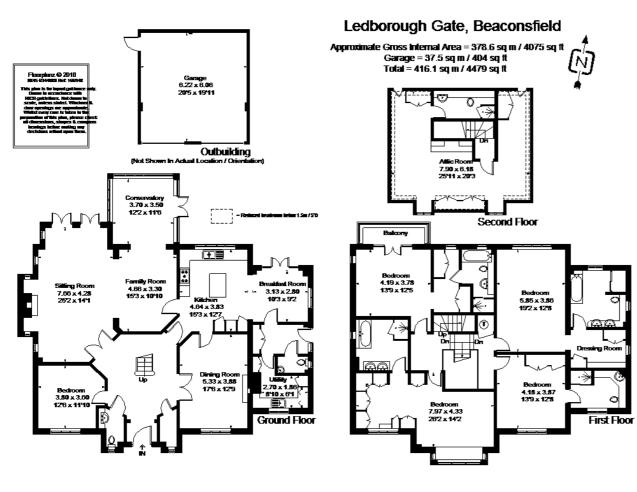

5 bedrooms | 5 bathrooms | double reception room | dining room | conservatory | kitchen/breakfast room | study | utility room | cloakroom | double garage | off street parking | concierge.

# Description

**Furnishing** 

Unfurnished

Rear Garden

Drawing Room

A beautifully presented detached family home with five bedrooms and five bathrooms which has be cleverly re-designed on the ground floor to offer open plan, generous reception space. Further benefits include a private rear garden, double garage and off street parking for several cars.