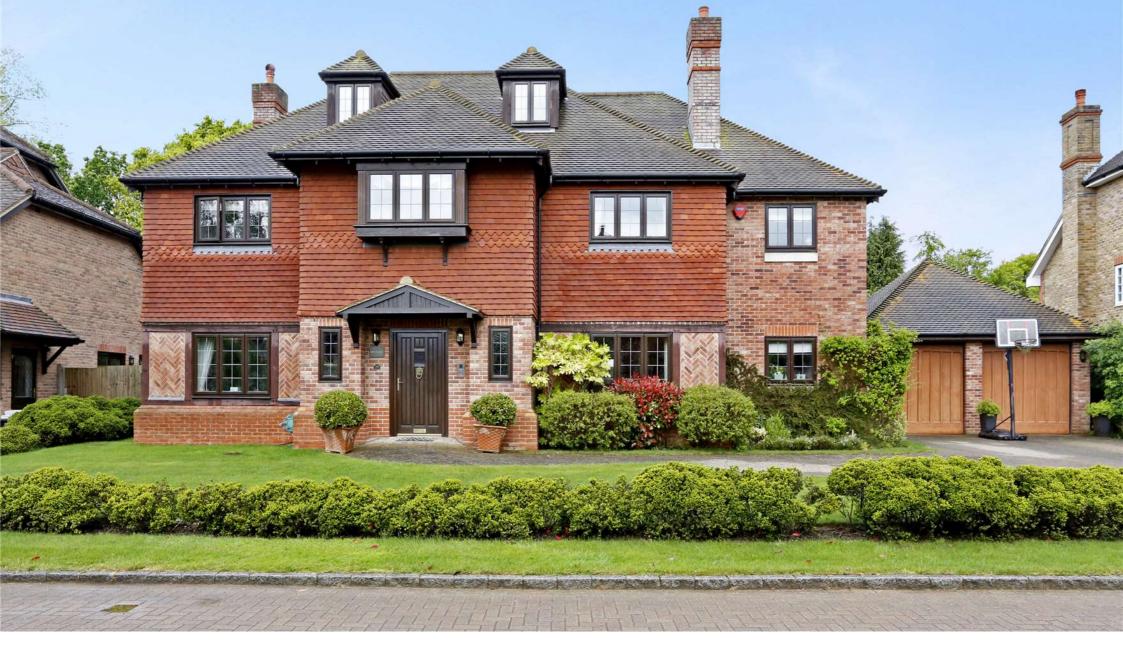

# Ledborough Gate Beaconsfield HP9

A beautifully presented 5 bedroom detached home which has cleverly re-modelled to offer open plan, generous spaces. Ledborough Gate is a private gated community with excellent security.

# Description

**Furnishing** 

Unfurnished

Rear Garden

Drawing Room

A beautifully presented detached family home with five bedrooms and five bathrooms which has be cleverly re-designed on the ground floor to offer open plan, generous reception space. Further benefits include a private rear garden, double garage and off street parking for several cars.