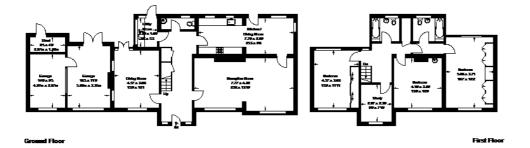

### Hamptons Beaconsfield Lettings

10 Burkes Parade Beaconsfield HP9 1NN Tel: 01494 671511 - beaconsfieldlettings@hamptons-int.com www.hamptons.co.uk Burkes Road Agaminate Baros Internat Arcs Banad Plane - 182.9 sq m/1118 sq ft Past Plane - 183.9 sq m/959 sq ft Bange - 253.9 sq m/959 sq ft Tabl - 228.8 sq m/959 sq ft

8

This plan is the input (guidance only. Hatchman to scale unless stated. Windows & chara openings are expandente. Hist every care is taken in the preparation of this plan, places check all characterist. Says & a comparison brands whether making any decisions ethant input them. (UZSX21)