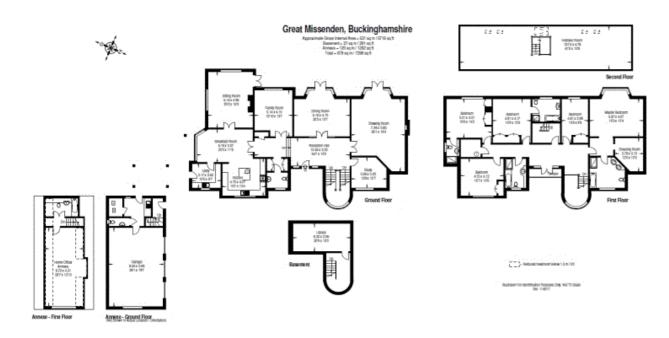

## Description

This spacious and contemporary 6 bedroom home offers well proportioned accommodation over 6,000 sq ft of excellent entertaining space. On the ground floor the reception hall opens to all the principal reception rooms, all of which enjoy a lovely aspect over the rear gardens. Double doors open into the drawing room which is beautifully proportioned and features an open fireplace with stone chimney piece. The front aspect study provides an excellent working space. The dining room, family room and sitting room are all excellent sizes and provide plenty of space for entertaining and general family life. The downstairs reception rooms and the master bedroom also benefit from an audio entertainment system. The kitchen/breakfast room is well equipped by way of an excellent

range of wall and floor units with an integrated double oven, a five ring gas hob, a large American style fridge/freezer and a separate utility room. To the first floor, there are three bedroom suites, two further bedrooms and a family bathroom with the master bedroom enjoying a dressing room with fitted hanging cupboards and a large en suite bathroom. The second floor provides a large, open space which is currently used as a hobbies room and games room.