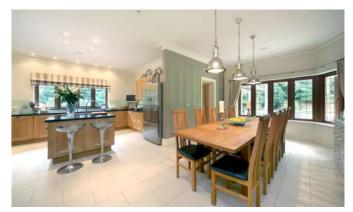

range of wall and floor units with an integrated double oven, a five ring gas hob, a large American style fridge/freezer and a separate utility room. To the first floor, there are three bedroom suites, two further bedrooms and a family bathroom with the master bedroom enjoying a dressing room with fitted hanging cupboards and a large en suite bathroom. The second floor provides a large, open space which is currently used as a hobbies room and games room.

Front Aspect

Kitchen