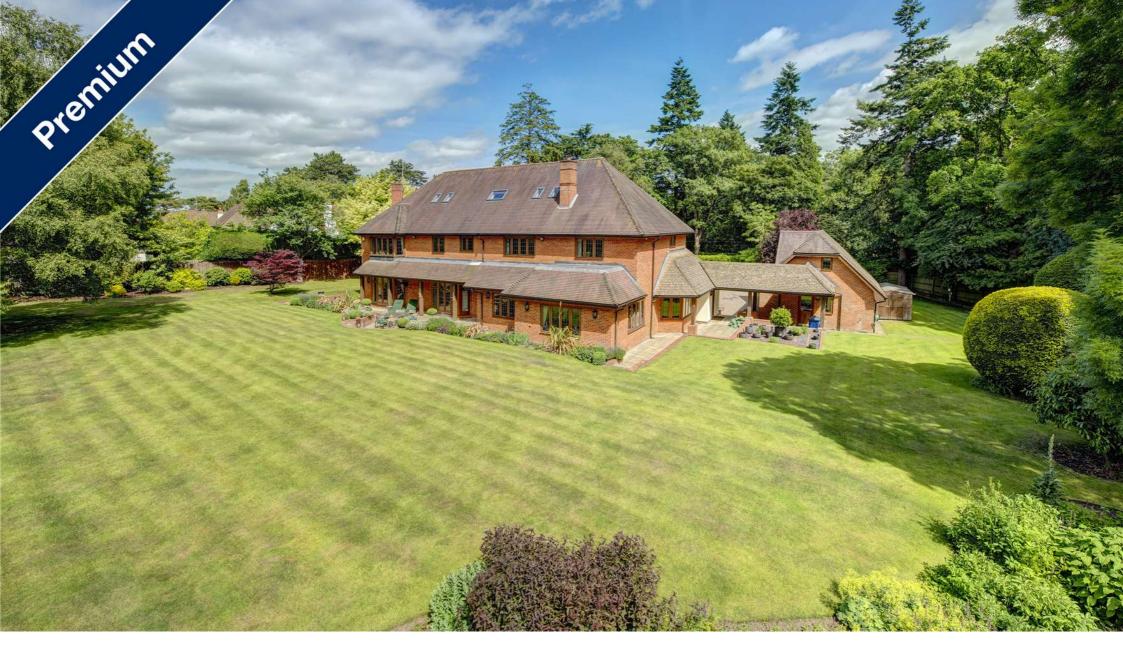

## £6,995 Per Month - Available Now

An impressive residence built in an Arts & Crafts style to the highest specification over four floors. This six bedroomed house sits within a beautifully tree-lined plot in the well regarded and private Grimms Hill, offering easy access to Great Missenden Station. Betached | Six Bedrooms | Garden | Garage | Off Street Parking | Games Room | Annexe above

## Description

This spacious and contemporary 6 bedroom home offers well proportioned accommodation over 6,000 sq ft of excellent entertaining space. On the ground floor the reception hall opens to all the principal reception rooms, all of which enjoy a lovely aspect over the rear gardens. Double doors open into the drawing room which is beautifully proportioned and features an open fireplace with stone chimney piece. The front aspect study provides an excellent working space. The dining room, family room and sitting room are all excellent sizes and provide plenty of space for entertaining and general family life. The downstairs reception rooms and the master bedroom also benefit from an audio entertainment system. The kitchen/breakfast room is well equipped by way of an excellent