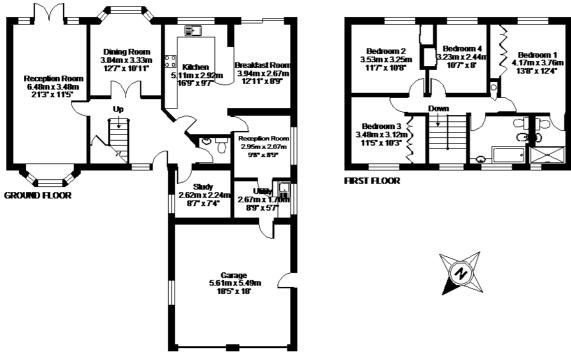

## **Redwood Drive, Ascot, SL5**

APPROX. GROSS INTERNAL FLOOR AREA 2175 SQ FT 202 SQ METRES (INCLUDES GARAGE)

nor, omession or missistement. These plans are for representation purposes only as defined by RGCS Code of Measuring Practice and should be used as such by any prespective p esifically no guarantee is given on the total square foolage of the property if quoted on this plan. Any figure given is foliabilishight and should not be relied on as a basis of valuation