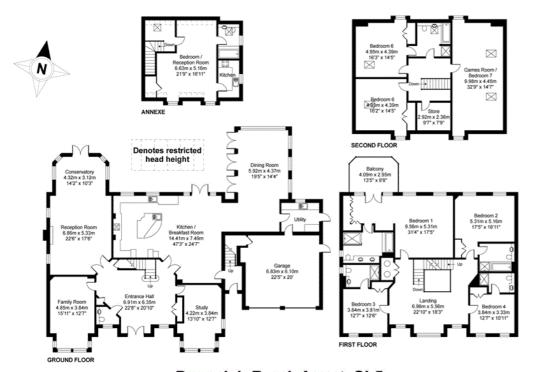

## Devenish Road, Ascot, SL5

APPROX. GROSS INTERNAL FLOOR AREA 6847 SQ FT 636 SQ METRES (INCLUDES GARAGE & ANNEXE / EXCLUDES RESTRICTED HEAD HEIGHT)

Whilst every attempt has been made to ensure the accuracy of the floor plan contained here, measurements of doors, windows and rooms are approximate and no responsibility is taken for any error, omission or misstatement. These plans are for representation purposes only as defined by RICS Code of Measuring Practice and should be used as such by any prospective purchaser. Specifically no guarantee is given on the total square footage of the property if quoted on this plan. Any figure given is for initial guidance only and should not be relied on as basis of valuation.

Copyright nichecom.co.uk 2016 Produced for Hamptons Country Lettings REF: 112183

For clarification, we wish to inform prospective purchasers that we have prepared these sales particulars as a general guide. We have not verified permissions, nor carried out a survey, tested the services, appliances and specific fittings. Room sizes are approximate and rounded: they are taken between internal wall surfaces and therefore include cupboards/shelves, etc. Accordingly, they should not be relied upon for carpets and furnishings. It should also be noted that all fixtures and fittings, carpeted, curtains/blinds, kitchen equipment and garden statuary, whether fitted or not, are deemed removable by the vendor unless specifically itemised with these particulars.