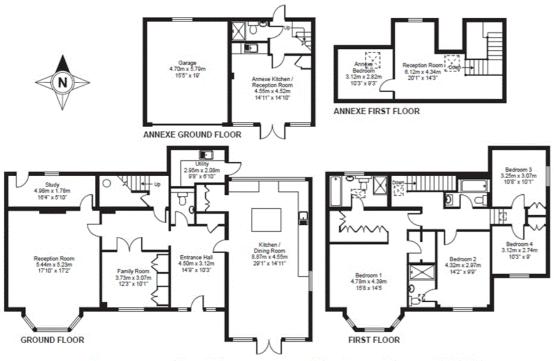

# Longcross Road, Longcross, Chertsey, Surrey, KT16

APPROX. GROSS INTERNAL FLOOR AREA 3438 SQFT / 319.3 SQM (Includes Annexe & Detached Garage)

Whilst every attempt has been made to ensure the accuracy of the floor plans contained here, measurements of doors, windows and rooms are approximate and no responsibility is taken for any error, omission or mis-statement. These plans are for representation purposes only as defined by RICIS Code of Measuring Practice and should be used as such by any prospective purchaser. The services, systems and applicances itself on this specification have not been tested by Hamptons and no guarantee as to their operating ability or their efficiency can be given.

Copyright nichecom.co.uk 2011 Produced for Hamptons REF: 140846

For clarification, we wish to inform prospective purchasers that we have prepared these sales particulars as a general guide. We have not verified permissions, nor carried out a survey, tested the services, appliances and specific fittings. Room sizes are approximate and rounded: they are taken between internal wall surfaces and therefore include cupboards/shelves, etc. Accordingly, they should not be relied upon for carpets and furnishings. It should also be noted that all fixtures and fittings, carpeted, curtains/blinds, kitchen equipment and garden statuary, whether fitted or not, are deemed removable by the vendor unless specifically itemised with these particulars.