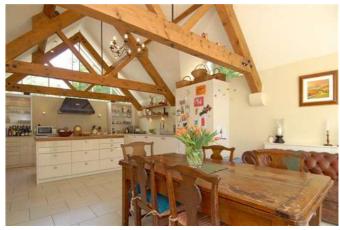

| 3 Bathrooms | Kitchen/Breakfast Area | Large Private Garden | Gated

### Description

Refurbished semi-detached portion of an Old Vicarage set within large grounds with private garden and flexible living accommodation.

#### Situation

Chobham is an extremely popular village with a wonderful mix of traditional buildings and offers a good selection of shopping facilities, well regarded restaurants and local pubs. The much larger town of Woking is about 4 miles way where you can find large shopping centres, a theatre and cinema complex and train station, which connects directly to Waterloo in about 30 minutes. The M3 (Junction3) and M25 (Junction11) are about 5 miles away and provide good road links to central London, the West Country and Heathrow Airport.

## **Furnishing**

Unfurnished



Kitchen



Reception Room

#### **Hamptons Sunningdale Lettings**

6 Broomhall Buildings
Sunningdale SL5 0DU
Tel: 01344 873081 - sunningdalelettings@hamptons-int.com
www.hamptons.co.uk

#### Energy Performance Certificate (EPC)



# Longcross Road, Longcross, Chertsey, Surrey, KT16

APPROX. GROSS INTERNAL FLOOR AREA 3438 SQFT / 319.3 SQM (Includes Annexe & Detached Garage)

Whilst every attempt has been made to ensure the accuracy of the floor plans contained here, measurements of doors, windows and rooms are approximate and no responsibility is taken for any error, omission or mis-statement. These plans are for representation purposes only as defined by RICIS Code of Measuring Practice and should be used as such by any prospective purchaser. The services, systems and applicances itself