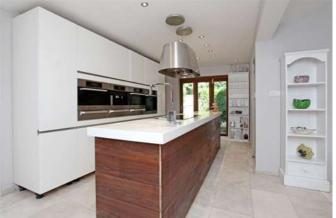

### Description

Upon entry is a lobby area with cloakroom, leading to a stunning kitchen/breakfast room which has been fitted with a range of high quality fittings including Miele appliances. There is a door leading to the side patio/courtyard with bifold doors out to the garden. Off the kitchen is a utility room and a separate door leading to a play/family room, with a kitchenette and bathroom and could be used as an au-pair suite/granny annexe. From the kitchen is also the dining room, which has an open doorway to a lobby area and the front door, which leads out to the garden. The main sitting room is a delight, offering a triple aspect with feature fireplace and again, bifold doors to the garden. To the first floor is a master bedroom with a luxury 'Axor Hansgrohe' ensuite bathroom with stone bath,