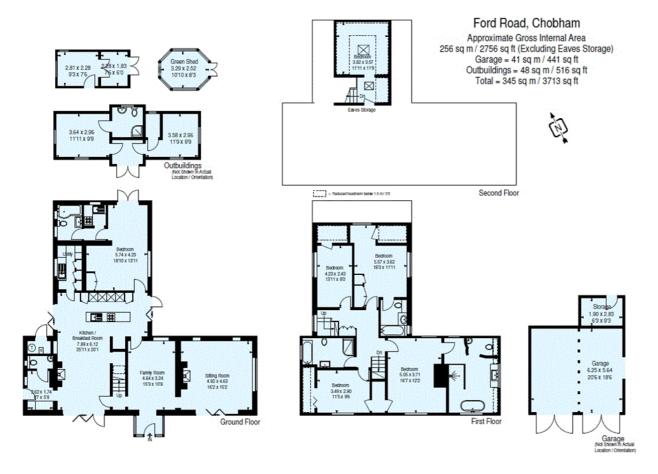

### Description

Upon entry is a lobby area with cloakroom, leading to a stunning kitchen/breakfast room which has been fitted with a range of high quality fittings including Miele appliances. There is a door leading to the side patio/courtyard with bifold doors out to the garden. Off the kitchen is a utility room and a separate door leading to a play/family room, with a kitchenette and bathroom and could be used as an au-pair suite/granny annexe. From the kitchen is also the dining room, which has an open doorway to a lobby area and the front door, which leads out to the garden. The main sitting room is a delight, offering a triple aspect with feature fireplace and again, bifold doors to the garden. To the first floor is a master bedroom with a luxury 'Axor Hansgrohe' ensuite bathroom with stone bath,

large walk in shower, wall mounted mirror/TV and views over the gardens. There is another guest bedroom suite, two further bedrooms and family bathroom and a further staircase leading to the top floor with a further room and generous eaves storage.