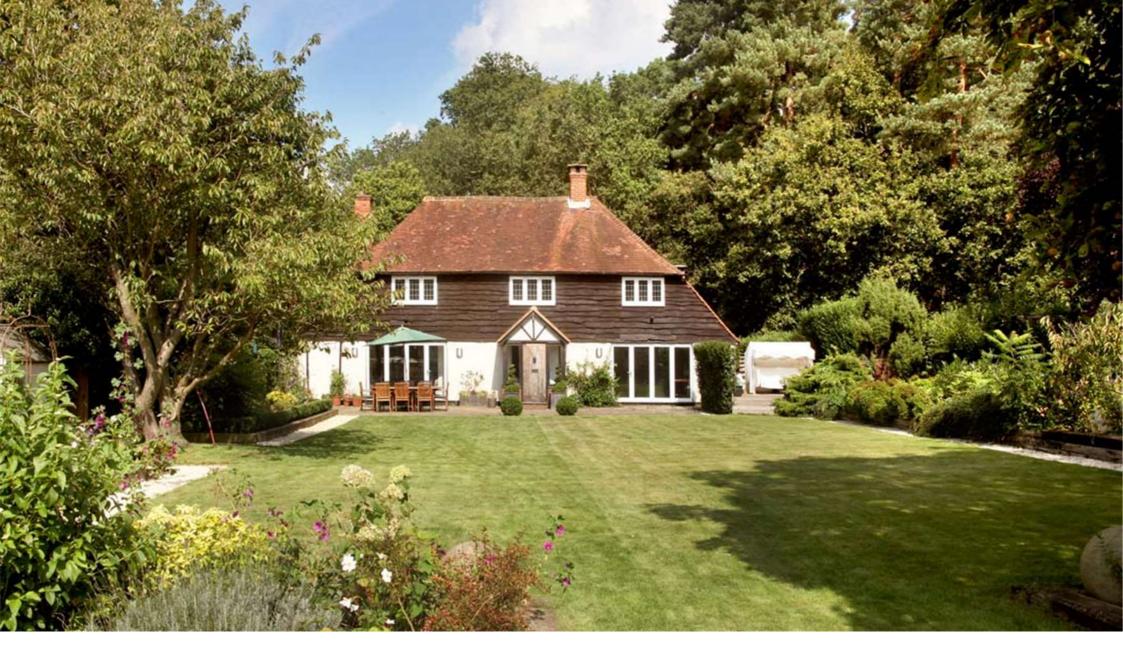

## £4,950 Per Month - Available 21/09/2017

A beautiful, detached property that has been renovated and restored to provide luxury modern living, in a quiet, rural location, surrounded by woodland, garden and paddock and sits in approximately 1.47 acres. Available on the 21st September but could be made with the beam of the set of the beam of the set of the beam of the bea

### Description

Upon entry is a lobby area with cloakroom, leading to a stunning kitchen/breakfast room which has been fitted with a range of high quality fittings including Miele appliances. There is a door leading to the side patio/courtyard with bifold doors out to the garden. Off the kitchen is a utility room and a separate door leading to a play/family room, with a kitchenette and bathroom and could be used as an au-pair suite/granny annexe. From the kitchen is also the dining room, which has an open doorway to a lobby area and the front door, which leads out to the garden. The main sitting room is a delight, offering a triple aspect with feature fireplace and again, bifold doors to the garden. To the first floor is a master bedroom with a luxury 'Axor Hansgrohe' ensuite bathroom with stone bath,