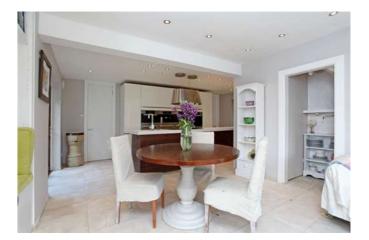

### Description

Upon entry is a lobby area with cloakroom, leading to a stunning kitchen/breakfast room which has been fitted with a range of high quality fittings including Miele appliances. There is a door leading to the side patio/courtyard with bifold doors out to the garden. Off the kitchen is a utility room and a separate door leading to a play/family room, with a kitchenette and bathroom and could be used as an au-pair suite/granny annexe. From the kitchen is also the dining room, which has an open doorway to a lobby area and the front door, which leads out to the garden. The main sitting room is a delight, offering a triple aspect with feature fireplace and again, bifold doors to the garden. To the first floor is a master bedroom with a luxury 'Axor Hansgrohe' ensuite bathroom with stone bath,