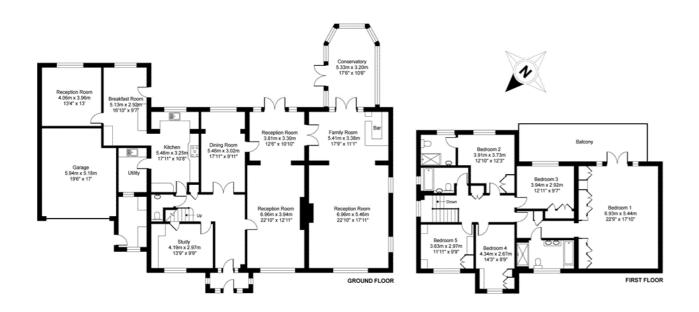

## Orchard House Greenways Drive, Ascot, SL5

APPROX. GROSS INTERNAL FLOOR AREA 4313 SQ FT 400.6 SQ METRES (INCLUDES GARAGE)

Whilst every attempt has been made to ensure the accuracy of the floor plan contained here, measurements of doors, windows and rooms are approximate and no responsibility is taken for any error, omission or misstatement. These plans are for representation purposes only as defined by RICS Code of Measuring Practice and should be used as such by any prospective purchaser. Specifically no guarantee is given on the total square footage of the property if quoted on this plan. Any figure given is for initial guidance only and should not be relied on as a basis of valuation.