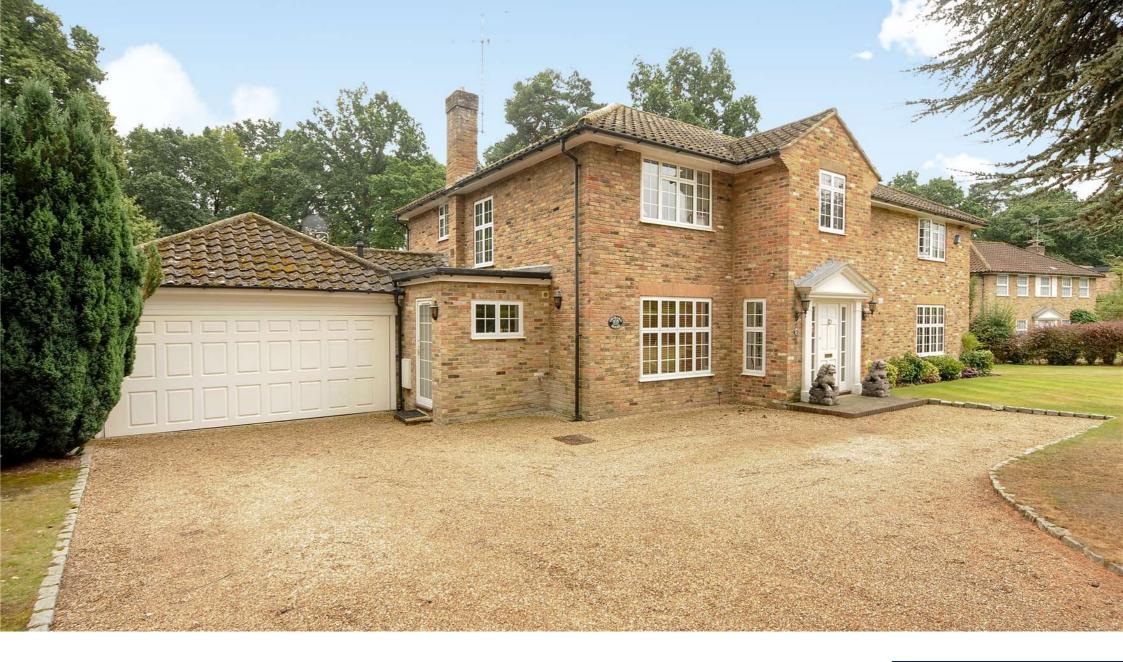

### Description

Situated in a prime residential no through lane, on the fringes of Sunningdale and within the Charters school catchment area. This extended. detached house is situated on a genorous plot with grounds of just under one acre and is approached over a sweeping driveway with generous parking facilities. The accommodation provided is flexible and of particular note is the substantial master bedroom with en-suite, dressing area, sitting area, and a roof terrace. Furthermore the property offers a full billiard/snooker room with bar, attractive sun room overlooking the rear garden which comprises of lawn/patio area, outside storage areas with the added benefit of an outdoor heated swimming pool.