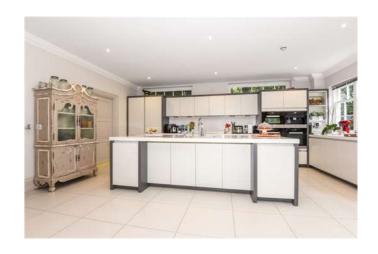

# London Road Ascot SL5

A particularly attractive, newly built Georgian style executive home located within walking distance of Ascot high street offering accommodation of approximately 7,000sq ft.

5/6 bedrooms | Kitchen/Breakfast | Family room | Orangery | Drawing room | Dining room | Study | Snug | Utilty | Annexe | Garaging | Gardens.

## Description

A particularly attractive, newly built Georgian style executive home located within walking distance of Ascot high street offering accommodation of approximately 7,000sq ft. Offering flexible living accommodation flooded with natural light.