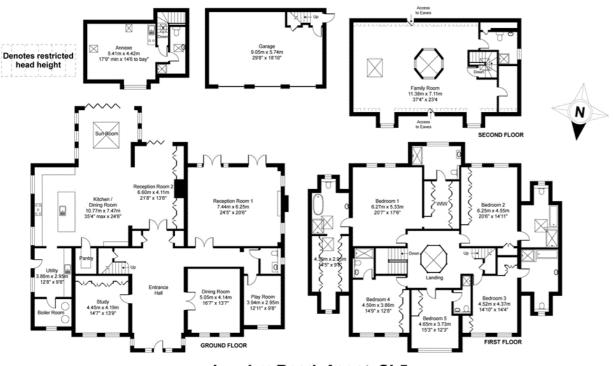

#### APPROX. GROSS INTERNAL FLOOR AREA 7525 SQ FT 699 SQ METRES (INCLUDES ANNEXE & GARAGE & EXCLUDES RESTRICTED HEAD HEIGHT)

Whilst every attempt has been made to ensure the accuracy of the floor plan contained here, measurements of doors, windows and rooms are approximate and no responsibility is taken for any error, omission or misstatement. These plans are for representation purposes only as defined by RICS Code of Measuring Practice and should be used as such by any prospective purchaser. Specifically no guarantee is given on the total square footage of the property if quoted on this plan. Any figure given is for initial guidance only and should not be relied on as a basis of valuation