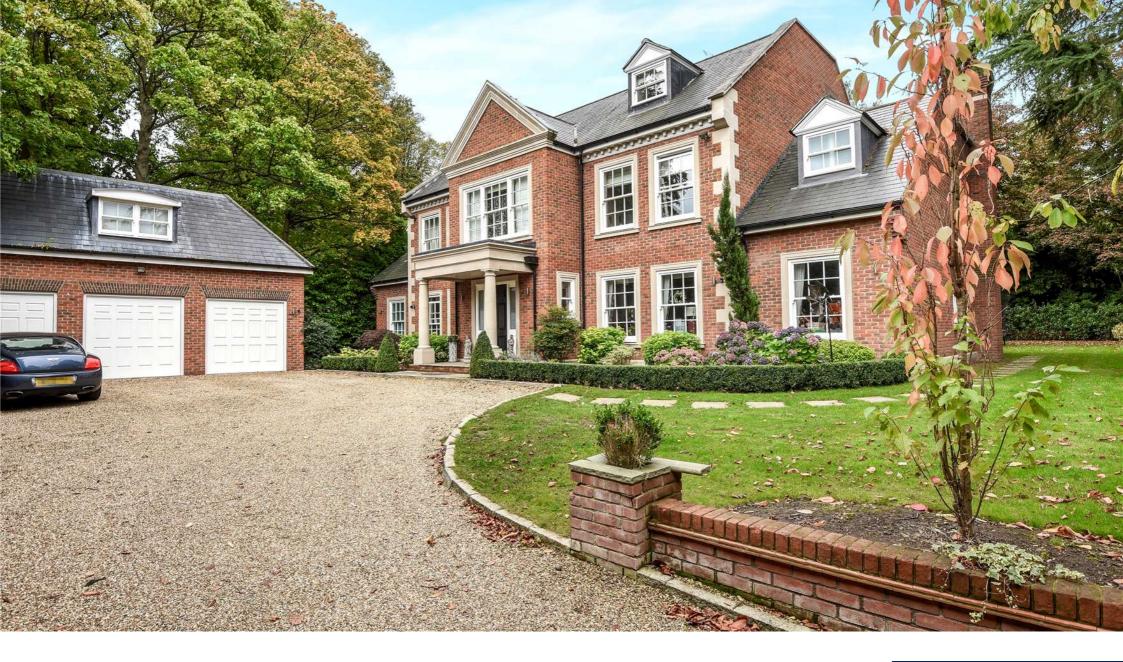

# London Road Ascot SL5

A particularly attractive, newly built Georgian style executive home located within walking distance of Ascot high street offering accommodation of approximately 7,000sq ft.

5/6 bedrooms | Kitchen/Breakfast | Family room | Orangery | Drawing room | Dining room | Study | Snug | Utilty | Annexe | Garaging | Gardens.

## Description

A particularly attractive, newly built Georgian style executive home located within walking distance of Ascot high street offering accommodation of approximately 7,000sq ft. Offering flexible living accommodation flooded with natural light.