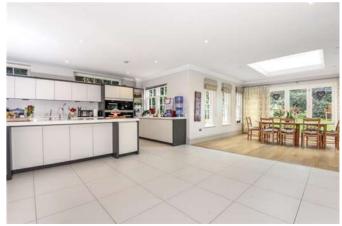

# London Road Ascot SL5

A particularly attractive, newly built Georgian style executive home located within walking distance of Ascot high street offering accommodation of approximately 7,000sq ft.

5/6 bedrooms | Kitchen/Breakfast | Family room | Orangery | Drawing room | Dining room | Study | Snug | Utilty | Annexe | Garaging | Gardens.

## Description

A particularly attractive, newly built Georgian style executive home located within walking distance of Ascot high street offering accommodation of approximately 7,000sq ft. Offering flexible living accommodation flooded with natural light.