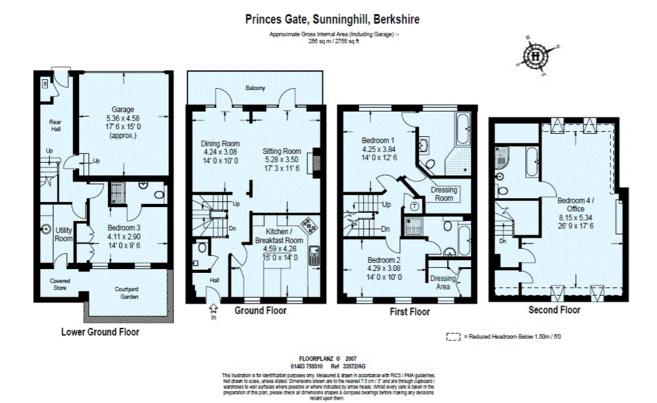

Living room | Dining room | Kitchen/breakfast room | Main bedroom suite with dressing room | 3 further bedroom suites | Garage | Courtyard garden | Communal gardens of 5.2 acres | Balcony | Tennis court.