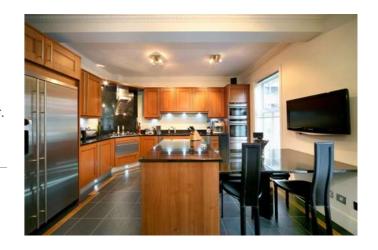

There are few houses one can walk into and feel a sense of quality and luxury with regard to presentation and fittings, but this is very much one of those. Situated in a park-like setting and behind a gated access, is this wonderfully presented luxury furnished mews house which has been recently modernised and provides adaptable accommodation over 4 floors. On entering the house, via a pillared porch, the entrance hall sets the scene for the remainder of the house, that is of good taste and a property that has been well looked after. The open plan sitting and dining room offer 2 distinct areas with both having balcony access. A raised open pebble flame fireplace is a distinct focal point in the sitting room. Of particular note is the kitchen/breakfast room, with its cherry wood

units and granite work surfaces, its detailed flooring and lighting, with an outlook over the front courtyard.