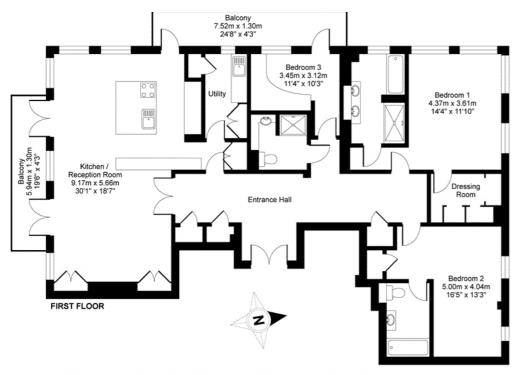

## Charters Garden House, Charters Road, Ascot, SL5

APPROX. GROSS INTERNAL FLOOR AREA 1676 SQ FT 155.7 SQ METRES

Whilst every attempt has been made to ensure the accuracy of the floor plan contained here, measurements of doors, windows and rooms are approximate and no responsibility is taken for any error, omission or misstatement. These plans are for representation purposes only as defined by RICS Code of Measuring Practice and should be used as such by any prospective purchaser. Specifically no guarantee is given on the total square footage of the property if quoted on this plan. Any figure given is for initial guidance only and should not be relied on as a basis of valuation.