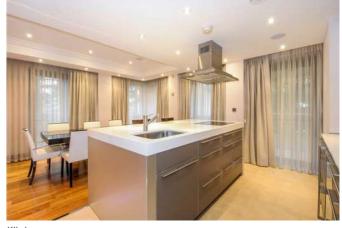

## Description

This first floor apartment offers flexible open plan living space which has double doors to the private balcony over-looking the extensive grounds, a well equipped kitchen and separate utility room. There is a master bedroom suite with dressing room, additional double bedroom with en-suite bathroom, a study which could also be used as a third bedroom and separate bathroom. This exclusive development also offers a fully equipped Spa, tennis court, swimming pool, snooker room, 24 hour concierge service, two underground parking spaces and on-site security.

## **Furnishing**

Part-furnished

Kitchen

Living Room & Dining Area