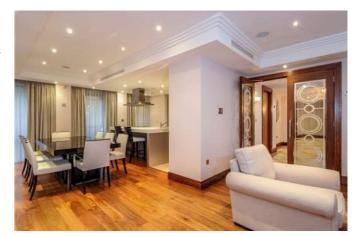

## Description

This first floor apartment offers flexible open plan living space which has double doors to the private balcony over-looking the extensive grounds, a well equipped kitchen and separate utility room. There is a master bedroom suite with dressing room, additional double bedroom with en-suite bathroom, a study which could also be used as a third bedroom and separate bathroom. This exclusive development also offers a fully equipped Spa, tennis court, swimming pool, snooker room, 24 hour concierge service, two underground parking spaces and on-site security.

## **Furnishing**

Part-furnished

Kitchen

Living Room & Dining Area