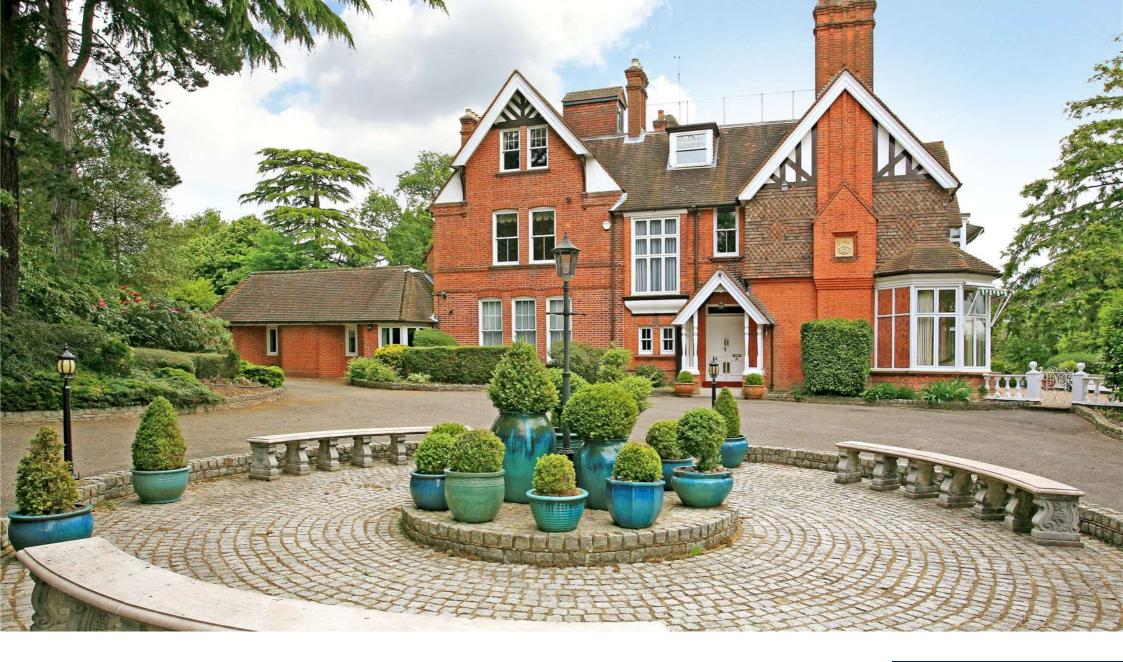

#### Description

This stunning Victorian country manor house is situated at the end of a private lane on the outskirts of the picturesque village of Chobham. The house dates back to 1883 with later additions and has been extensively modernized. It is set in private secluded grounds of about 8 acres located at the highest point in the area with panoramic views from its roof terrace. There are three large south facing reception rooms with an elegant marble fireplace and impressive ceiling heights. The ground floor comprises a large kitchen/breakfast/family room, Butlers pantry, Utility room, wood panelled dining room, and 35ft Snooker room with an original world championship snooker table and bar plus a staff annexe with separate entrance. The first floor comprises a south facing master bedroom suite