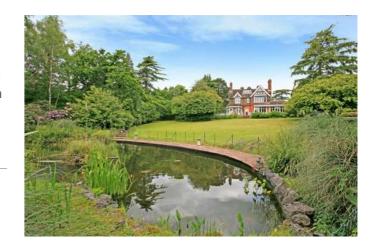

#### Description

This stunning Victorian country manor house is situated at the end of a private lane on the outskirts of the picturesque village of Chobham. The house dates back to 1883 with later additions and has been extensively modernized. It is set in private secluded grounds of about 8 acres located at the highest point in the area with panoramic views from its roof terrace. There are three large south facing reception rooms with an elegant marble fireplace and impressive ceiling heights. The ground floor comprises a large kitchen/breakfast/family room, Butlers pantry, Utility room, wood panelled dining room, and 35ft Snooker room with an original world championship snooker table and bar plus a staff annexe with separate entrance. The first floor comprises a south facing master bedroom suite