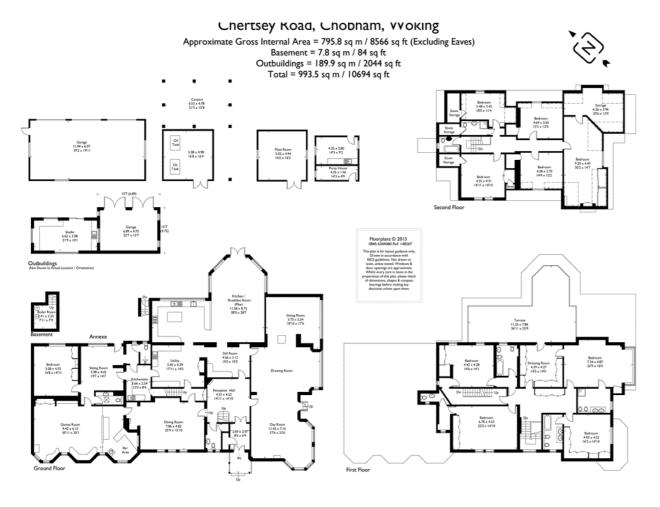

#### Description

This stunning Victorian country manor house is situated at the end of a private lane on the outskirts of the picturesque village of Chobham. The house dates back to 1883 with later additions and has been extensively modernized. It is set in private secluded grounds of about 8 acres located at the highest point in the area with panoramic views from its roof terrace. There are three large south facing reception rooms with an elegant marble fireplace and impressive ceiling heights. The ground floor comprises a large kitchen/breakfast/family room, Butlers pantry, Utility room, wood panelled dining room, and 35ft Snooker room with an original world championship snooker table and bar plus a staff annexe with separate entrance. The first floor comprises a south facing master bedroom suite

including bathroom and dressing room with a large Terrace and three more double bedrooms with en-suite bathrooms. On the second floor there are four bedrooms, two bathrooms, a playroom and access to a roof Terrace. The property is double glazed throughout. Principal rooms have air conditioning and heating is by an energy efficient heat pump system.