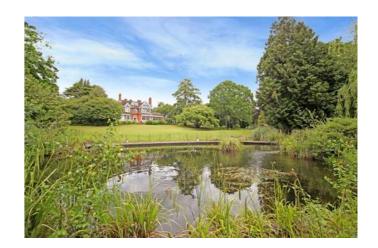

#### Description

This stunning Victorian country manor house is situated at the end of a private lane on the outskirts of the picturesque village of Chobham. The house dates back to 1883 with later additions and has been extensively modernized. It is set in private secluded grounds of about 8 acres located at the highest point in the area with panoramic views from its roof terrace. There are three large south facing reception rooms with an elegant marble fireplace and impressive ceiling heights. The ground floor comprises a large kitchen/breakfast/family room, Butlers pantry, Utility room, wood panelled dining room, and 35ft Snooker room with an original world championship snooker table and bar plus a staff annexe with separate entrance. The first floor comprises a south facing master bedroom suite