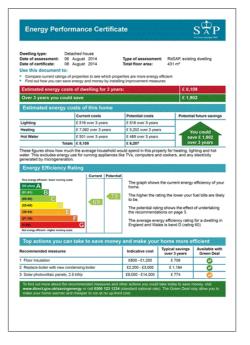

## **Energy Performance Certificate (EPC)**

The position & size of doors, windows, appliances and other features are approximate only.

——— Denotes restricted head height

© ehouse. Unauthorised reproduction prohibited. Drawing ref. dig/8211130/WFF