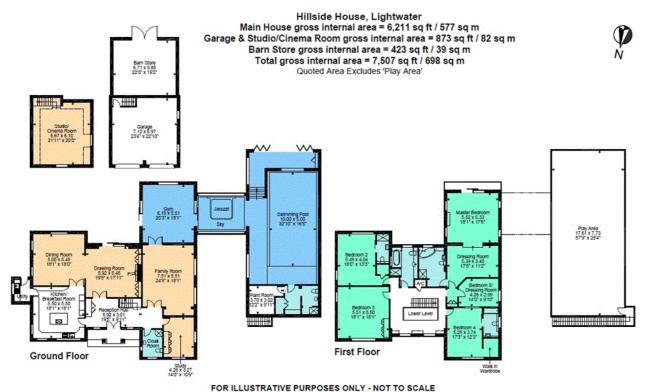

# Description

A modern family home quietly tucked away in an elevated position within moments from the Country Park. With accommodation over 7,500sqft there is ample space throughout for family living and ideal for entertaining. The property provides five generous sized bedrooms, four bathrooms, four reception rooms and a kitchen/breakfast room, within a floor plan that allows genuine flexibility as to how the rooms can be used and furnished. There is the added benefit of south facing gardens of 0.88 acre, an astroturf pitch and leisure complex including gymnasium, Jacuzzi, and an indoor infinity pool with changing and showering facilities as well as a wall of solarlux bifolding doors that open onto the beautiful rear garden. There is a detached double garage with separate store room and

## **Energy Performance Certificate (EPC)**

The position & size of doors, windows, appliances and other features are approximate only.

——— Denotes restricted head height

© ehouse. Unauthorised reproduction prohibited. Drawing ref. dig/8211130/WFF