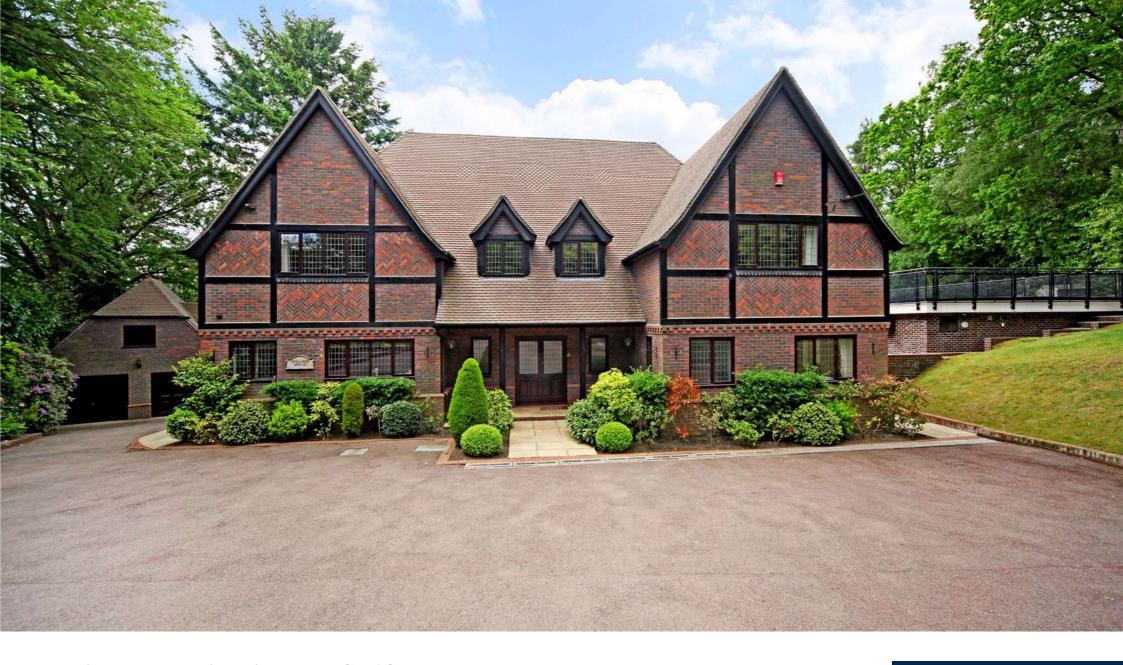

# £6,499 Per Month - Available Now

A modern family home tucked away in a secluded position in Lightwater village moments from the Country Park. There is accommodation of approximately 7,500 square feet, south facing gardens of 0.88 acre with the added benefit of a leisure complex. The property of the pro

# Description

A modern family home quietly tucked away in an elevated position within moments from the Country Park. With accommodation over 7,500sqft there is ample space throughout for family living and ideal for entertaining. The property provides five generous sized bedrooms, four bathrooms, four reception rooms and a kitchen/breakfast room, within a floor plan that allows genuine flexibility as to how the rooms can be used and furnished. There is the added benefit of south facing gardens of 0.88 acre, an astroturf pitch and leisure complex including gymnasium, Jacuzzi, and an indoor infinity pool with changing and showering facilities as well as a wall of solarlux bifolding doors that open onto the beautiful rear garden. There is a detached double garage with separate store room and