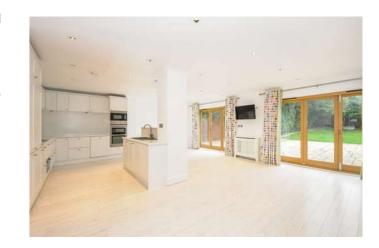

### Description

This superbly presented contemporary family home offers wonderful open plan family living space and well as generous accommodation. Upon entry there is a spacious hallway with ample storage cupboards, cloakroom and a sitting room with feature open plan fireplace. The kitchen/breakfast/family room is a vast open plan space, offering lots of light and bi fold doors which open to the well presented garden. There is a separate utility room which has an integrated door to the garage and also a downstairs bedroom with en-suite bathroom, perfect for guests, a live in housekeeper or to be used as an additional reception room. To the first floor, there is a master bedroom with en-suite bathroom, three further bedrooms and family bathroom all with fitted wardrobes.