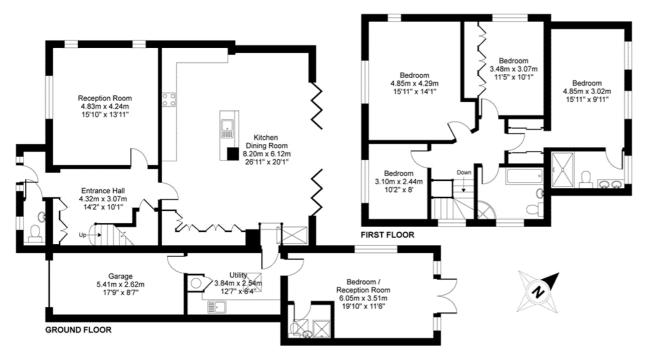

# Kingswood Close, Englefield Green, Egham, TW20

APPROX. GROSS INTERNAL FLOOR AREA 2375 SQ FT 220.6 SQ METRES (INCLUDES GARAGE)

Whilst every attempt has been made to ensure the accuracy of the floor plan contained here, measurements of doors, windows and rooms are approximate and no responsibility is taken for any error, omission or misstatement. These plans are for representation purposes only as defined by RICS Code of Measuring Practice and should be used as such by any prospective purchaser. Specifically no guarantee is given on the total square footage of the property if quoted on this plan. Any figure given is for initial guidance only and should not be relied on as a basis of valuation.