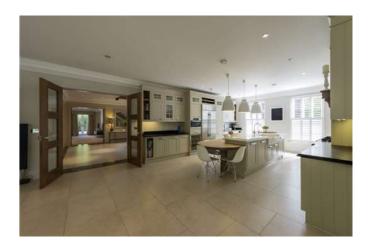

## Description

The ground floor includes a large open plan family room with impressive fitted kitchen, which encompasses a Sub-Zero fridge freezer and other branded appliances, which surround the main island. B&B Italia shelving houses the family TV and double doors open to the terrace - ideal for al fresco dining. The formal dining room and drawing room are located off the hall, both with double doors leading onto the terrace. The study commands views over the front drive. Walking up the American walnut staircase to the master bedroom suite, double doors open to this impressive space with two large southerly facing balconies. The suite itself hosting a large bathroom with double sinks and a modern egg shell bath with separate shower, a walk in wardrobe and a full wall of additional wardrobe