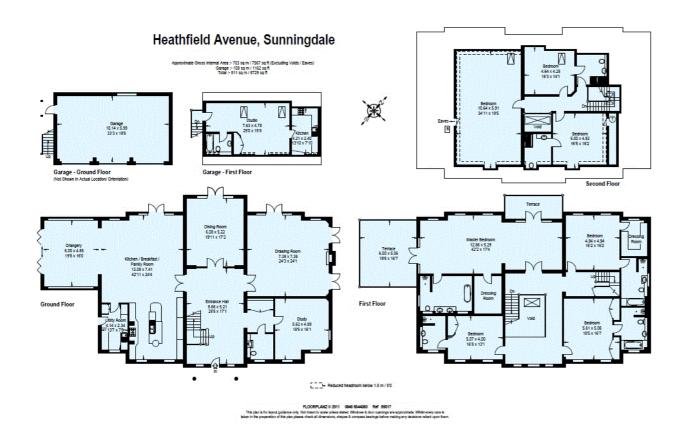

## Description

The ground floor includes a large open plan family room with impressive fitted kitchen, which encompasses a Sub-Zero fridge freezer and other branded appliances, which surround the main island. B&B Italia shelving houses the family TV and double doors open to the terrace - ideal for al fresco dining. The formal dining room and drawing room are located off the hall, both with double doors leading onto the terrace. The study commands views over the front drive. Walking up the American walnut staircase to the master bedroom suite, double doors open to this impressive space with two large southerly facing balconies. The suite itself hosting a large bathroom with double sinks and a modern egg shell bath with separate shower, a walk in wardrobe and a full wall of additional wardrobe

space. There are 3 further bedroom suites on the first floor, all with ensuite bath / shower rooms and ample wardrobe space. The second floor is home to bedroom suites five and six, and a large playroom / home cinema, with overflow storage space in the eaves. Outside there is a triple garage with staff annexe above, with open plan living room / bedroom, separate kitchen and a bathroom. The rear garden enjoys afternoon and evening sun is very private.