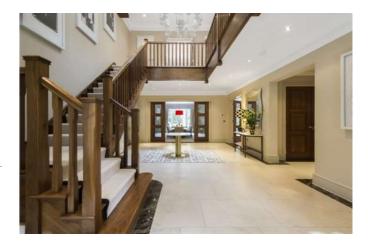

## Description

The ground floor includes a large open plan family room with impressive fitted kitchen, which encompasses a Sub-Zero fridge freezer and other branded appliances, which surround the main island. B&B Italia shelving houses the family TV and double doors open to the terrace - ideal for al fresco dining. The formal dining room and drawing room are located off the hall, both with double doors leading onto the terrace. The study commands views over the front drive. Walking up the American walnut staircase to the master bedroom suite, double doors open to this impressive space with two large southerly facing balconies. The suite itself hosting a large bathroom with double sinks and a modern egg shell bath with separate shower, a walk in wardrobe and a full wall of additional wardrobe