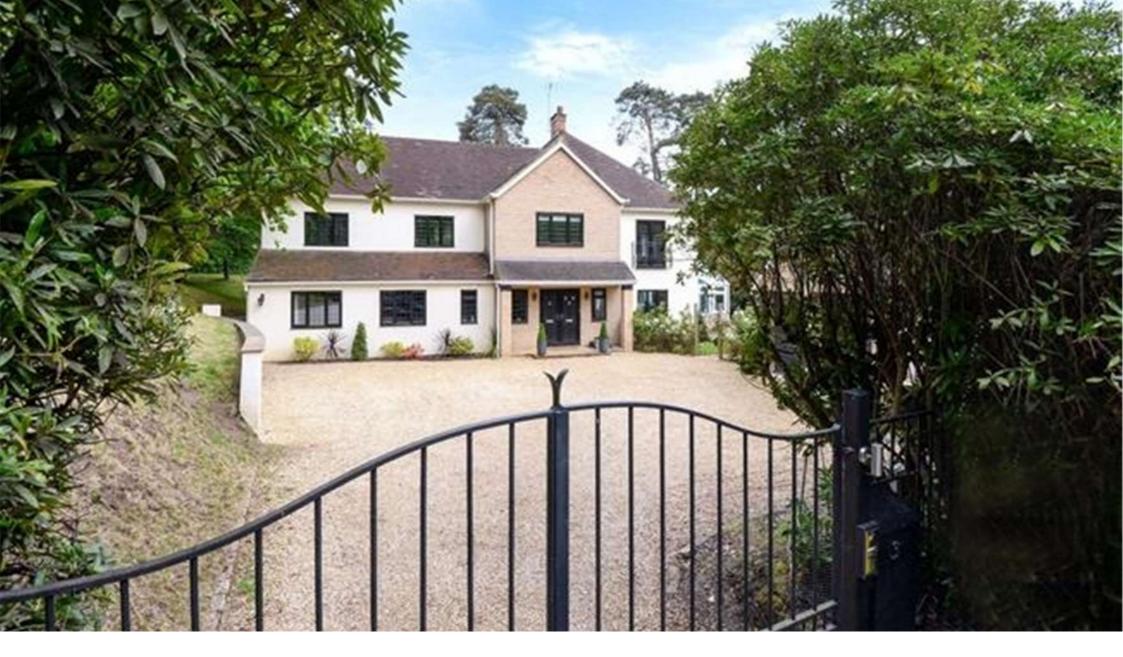

Tekels Park Camberley GU15

£4,750 Per Month - Available Now

Beyond your expectations

# **Tekels Park Camberley GU15**

# £4,750 Per Month - Available Now

This extended 1930's family home has undergone considerable extension and now enjoys accommodation in excess of 5,000 sq.ft.

Reception hall | Drawing room | Living room | Kitchen/breakfast room | Utility room | Cinema room | Study | Gym | 6 bedrooms | 4 bathrooms.

## Description

This extended 1930's family home has undergone considerable extension and now enjoys accommodation in excess of 5,000 sq.ft. Approached by an impressive reception hall leading to the dual aspect drawing room, with an attractive stone open fireplace and patio doors opening to the double glazed conservatory with doors to the garden. The adjacent sitting room enjoys a dual aspect and gives access to the luxuriously appointed kitchen/dining room with an extensive range of contrasting kitchen cabinets, complemented by Silstone worksurfaces and a central island unit. The kitchen benefits from an extensive range of integrated appliances and a separate utility room with attractive natural stone flooring. The living accommodation is further complemented by a rear aspect gym with