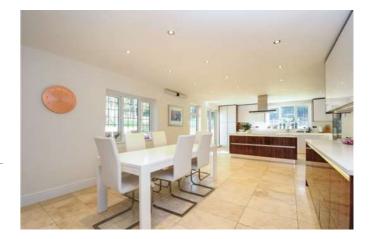

## Description

This extended 1930's family home has undergone considerable extension and now enjoys accommodation in excess of 5,000 sq.ft. Approached by an impressive reception hall leading to the dual aspect drawing room, with an attractive stone open fireplace and patio doors opening to the double glazed conservatory with doors to the garden. The adjacent sitting room enjoys a dual aspect and gives access to the luxuriously appointed kitchen/dining room with an extensive range of contrasting kitchen cabinets, complemented by Silstone worksurfaces and a central island unit. The kitchen benefits from an extensive range of integrated appliances and a separate utility room with attractive natural stone flooring. The living accommodation is further complemented by a rear aspect gym with