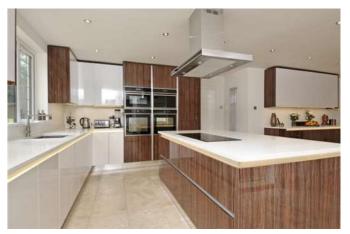

## Description

This extended 1930's family home has undergone considerable extension and now enjoys accommodation in excess of 5,000 sq.ft. Approached by an impressive reception hall leading to the dual aspect drawing room, with an attractive stone open fireplace and patio doors opening to the double glazed conservatory with doors to the garden. The adjacent sitting room enjoys a dual aspect and gives access to the luxuriously appointed kitchen/dining room with an extensive range of contrasting kitchen cabinets, complemented by Silstone worksurfaces and a central island unit. The kitchen benefits from an extensive range of integrated appliances and a separate utility room with attractive natural stone flooring. The living accommodation is further complemented by a rear aspect gym with