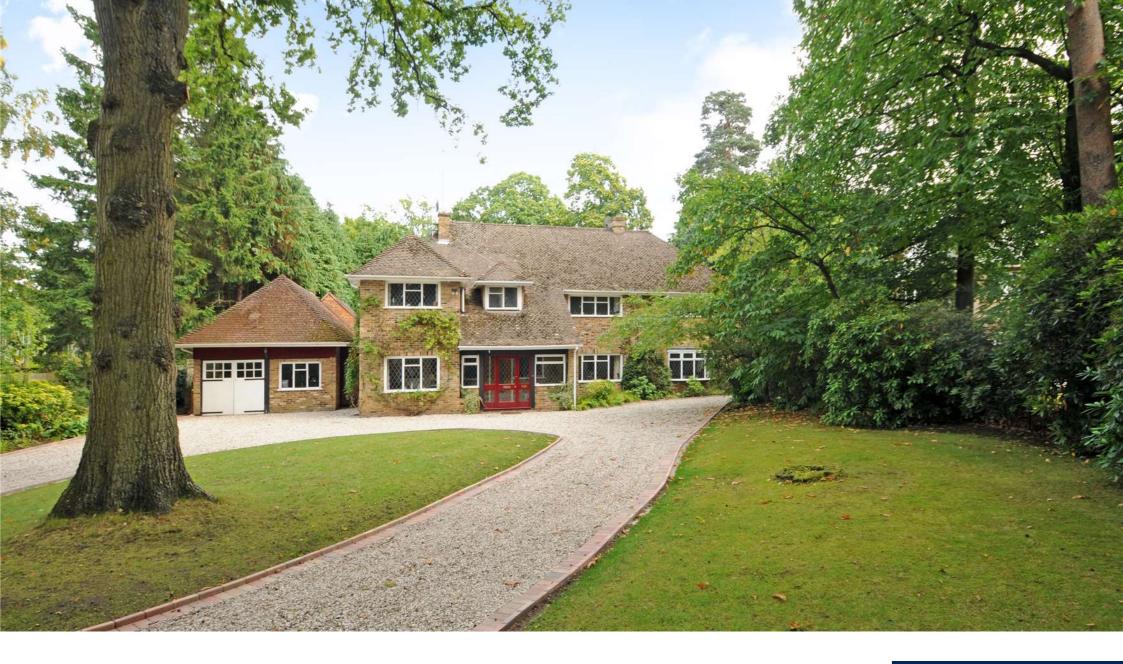

# £4,250 Per Month - Available Now

Set in a secluded lane in Ascot this lovely family home has fantastic accommodation including an indoor swimming pool and large enclosed garden.

5 Bedrooms | 2 Bathrooms | Drawing room | Family room | Study | Dining room | Kitchen/Breakfast Room | Cloakroom | Indoor Pool | Shower Room | Garden | Terrace | Garage | Off Street Parking.

Set in a secluded lane in Ascot this lovely family home has fantastic accommodation including an indoor swimming pool and large enclosed garden. With accommodation that briefly comprises; entrance hall, cloakroom, kitchen/breakfast room, dining room, study, family room, drawing room, shower room and indoor pool. On the first floor is a master suite with en suite bath/shower room, four further bedrooms, family bathroom and cloakroom.