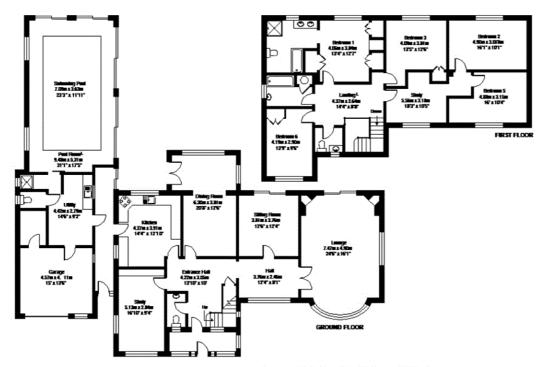

# St Georges Lane, Ascot, Berkshire, SL5

APPROX. GROSS INTERNA IL FLOOR AREA 3973 SQ FT 369 SQ METRES (INCLUDES GARAGE)

Whilst everywherest have been made to ensure the occurroy of the four plan contained here, measurements of doors, windows and rooms are approximate and no responsibility is taken for any error, oriestion or misestatement. These plans are for representation purposes only as defined by MCS Code of Measuring Prooftice and should be used as such by any prospective purchase. Specifically no guarantee is given on the total square footings of the property if quoted on this planty figure given is for initial guidance only and should not be relied on as a basis of valuation.