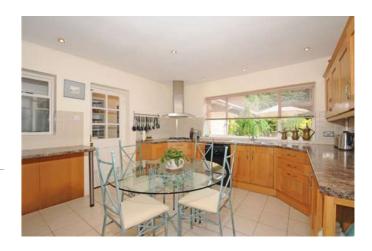

Set in a secluded lane in Ascot this lovely family home has fantastic accommodation including an indoor swimming pool and large enclosed garden. With accommodation that briefly comprises; entrance hall, cloakroom, kitchen/breakfast room, dining room, study, family room, drawing room, shower room and indoor pool. On the first floor is a master suite with en suite bath/shower room, four further bedrooms, family bathroom and cloakroom.