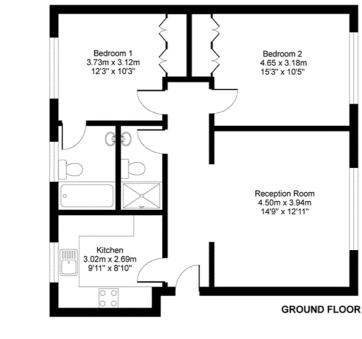

## Lady Margaret Road, SL5

APPROX. GROSS INTERNAL FLOOR AREA 746 SQ FT 69.3 SQ METRES

Whilst every attempt has been made to ensure the accuracy of the floor plan contained here, measurements of doors, windows and rooms are approximate and no responsibility is taken for any error, omission or matatement. These plans are for representation purposes only as defined by RICS Code of Measuring Practice and should be used as such by any prospective purchaser. Specifically no gurantele is given on the total square footage of the property if quoted on this plan. Any figure given is for initial guidance only and should not be relied on as a basis of valuation.