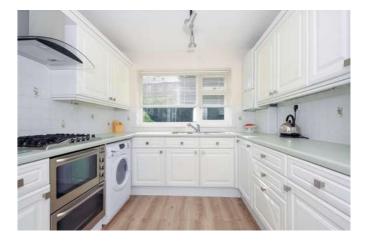

Living room | Kitchen | Two bedrooms | Two bathrooms | Communal gardens | Parking | Walking distance to the station.

## Description

This well presented and spacious two bedroom around floor apartment is located in one of Sunningdale's most sought after roads within walking distance of Sunningdale Village centre and the mainline train station. The apartment is one of only five in the block and has the added benefit of private gardens and ample parking. The apartment which has recently been redecorated throughout offers a lounge/dining area with window over looking the front gardens, separate fully fitted kitchen with views over the rear gardens, master bedroom with en-suite bathroom, second double bedroom and family bathroom. There is also a separate drying room which is located at the rear of the development and can be used by all residents. The property could possibly be made available sooner than the 28th July.