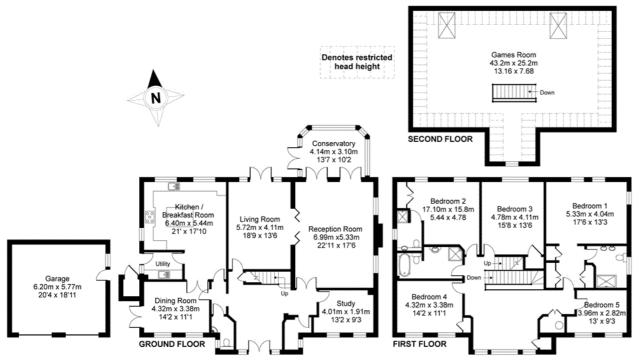

# Alpine Close, Hancocks Mount, Ascot, SL5

APPROX. GROSS INTERNAL FLOOR AREA 4650 SQ FT 431.9 SQ METRES (EXCLUDES RESTRICTED HEAD HEIGHT)

Whilst every attempt has been made to ensure the accuracy of the floor plan contained here, measurements of doors, windows and rooms are approximate and no responsibility is taken for any error, omission or misstastement. These plans are for representation purposes only as afferined by RICS Of Measuring Practice and should be used as such by any prospective purchaser. Specifically no guarantee is given on the total square footage of the property if quoted on this plan. Any figure given is for initial guidance only and should not be relied on as a basis of valuation.

Copyright nichecom.co.uk 2016 Produced for Hamptons Country Lettings REF: 113776

**For clarification,** we wish to inform prospective purchasers that we have prepared these sales particulars as a general guide. We have not verified permissions, nor carried out a survey, tested the services, appliances and specific fittings. Room sizes are approximate and rounded: they are taken between internal wall surfaces and therefore include cupboards/shelves, etc. Accordingly, they should not be relied upon for carpets and furnishings. It should also be noted that all fixtures and fittings, carpeted, curtains/blinds, kitchen equipment and garden statuary, whether fitted or not, are deemed removable by the vendor unless specifically itemised with these particulars.