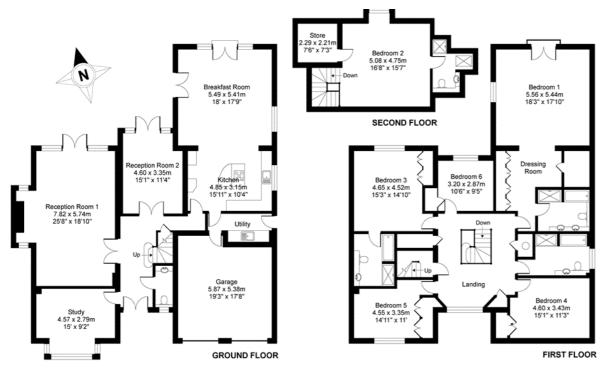

#### APPROX. GROSS INTERNAL FLOOR AREA 4224 SQ FT 392.4 SQ METRES (INCLUDES GARAGE)

Whilst every attempt has been made to ensure the accuracy of the floor plan contained here, measurements of doors, windows and rooms are approximate and no responsibility is taken for any error, omission or misstatement. These plans are for representation purposes only as defined by RICS Code (Measuring Practice and should be used as such by any prospective purchaser. Specifically no guarantee is given on the total square footage of the property if quoted on this plan. Any figure given is for initial guidance only and should not be relied on as a basis of valuation.