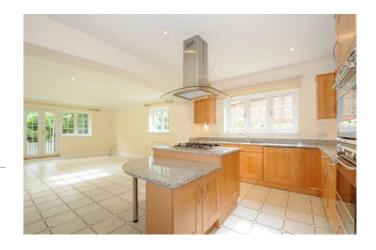

A wonderful executive detached family home set it one of Ascot's premier roads boasting flexible living accommodation arranged over 3 floors. To the downstairs there is a study, formal reception room with French doors opening to the garden as well a separate dining room which can also be used as a snug. The kitchen/breakfast room is a wonderful open plan family living space, with ample space and French doors leading out on the decking area. To the first floor there is a fantastic master bedroom suite with dressing area as well as four further bedrooms and two bathrooms. To the second floor there is an additional bedroom with en-suite bathroom which could also be used as a cinema or games room.