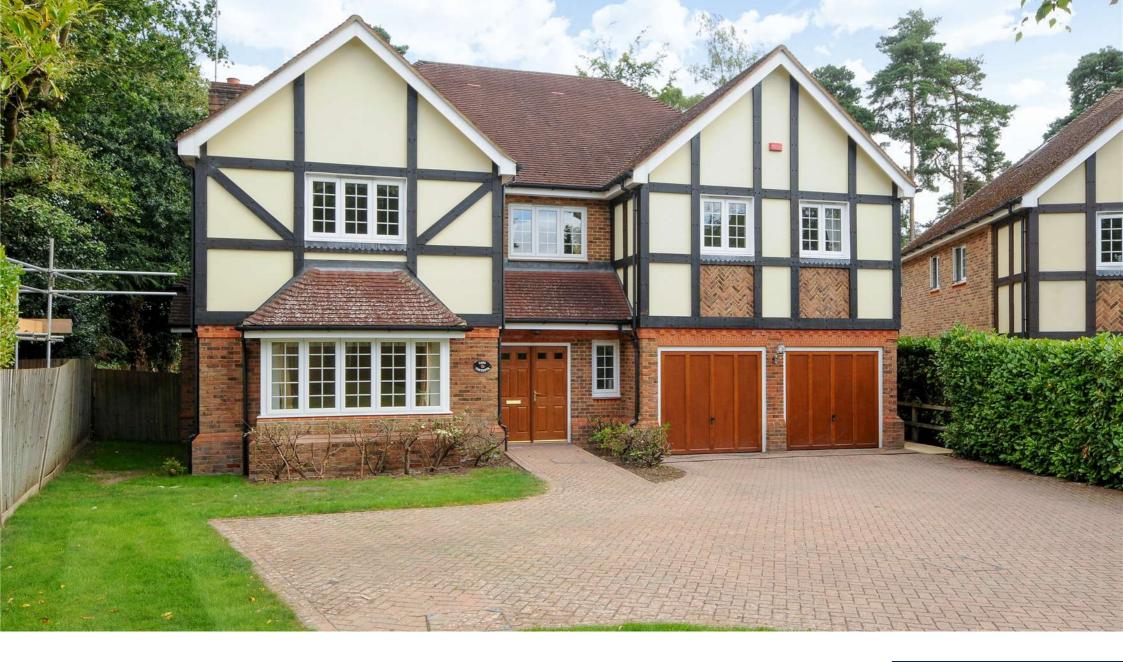

## £5,950 Per Month - Available Now

A wonderful executive detached family home set it one of Ascot's premier roads boasting flexible living accommodation arranged over 3 floors.

Living room | Study | Dining room | Kitchen/breakfast room | Utility room | Six bedrooms | Four bathrooms | Garage | Driveway.

A wonderful executive detached family home set it one of Ascot's premier roads boasting flexible living accommodation arranged over 3 floors. To the downstairs there is a study, formal reception room with French doors opening to the garden as well a separate dining room which can also be used as a snug. The kitchen/breakfast room is a wonderful open plan family living space, with ample space and French doors leading out on the decking area. To the first floor there is a fantastic master bedroom suite with dressing area as well as four further bedrooms and two bathrooms. To the second floor there is an additional bedroom with en-suite bathroom which could also be used as a cinema or games room.