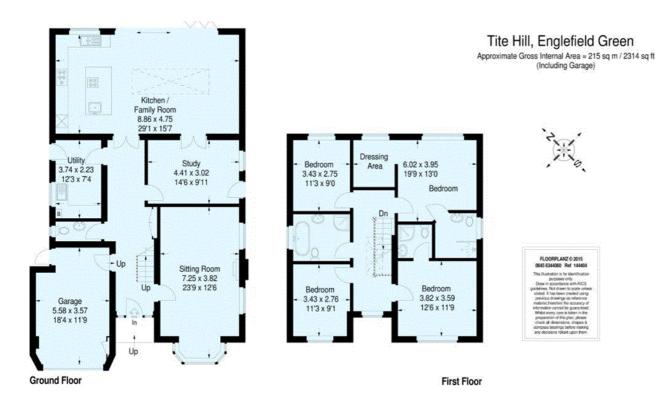

## Tite Hill Englefield Green TW20

A modern family home which offers bright, well balanced accommodation in this sought after location.

Living room | Kitchen/breakfast room | Study | Cloakroom | Utility room | Master bedrom with dressing room and en-suite | Guest bedroom with en-suite shower room | Two further bedrooms | Family bathroom | Garage | Garden.

## Description

A modern family home which offers bright, well balanced accommodation in this sought after location. Upon entry to the bright hallway is the sitting room with feature fireplace and bay window. There is a solid oak staircase, integral door to the garage and separate utility room with door to the outside. A generous study which has access to the outside and double doors leading to the stunning kitchen. The kitchen/breakfast/family room is a vast open plan space, offering lots of light through the

vaulted skylights and bifolding doors. The kitchen has been fitted with a range of appliances from a double oven, electric hob, gas hob with extractor fan, fridge/freezer and dishwasher. There is underfloor heating throughout the ground floor apart from the living room. To the first floor is a master bedroom with dressing area and en suite shower room. There is a second guest bedroom suite, two further bedrooms and a family bathroom. There is a solar system providing green energy and potential savings on electricity bills plus a 300L hot water mega flor system which efficiently controls all the bath/shower rooms.