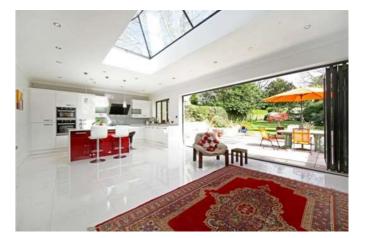

## Description

A modern family home which offers bright, well balanced accommodation in this sought after location. Upon entry to the bright hallway is the sitting room with feature fireplace and bay window. There is a solid oak staircase, integral door to the garage and separate utility room with door to the outside. A generous study which has access to the outside and double doors leading to the stunning kitchen. The kitchen/breakfast/family room is a vast open plan space, offering lots of light through the

vaulted skylights and bifolding doors. The kitchen has been fitted with a range of appliances from a double oven, electric hob, gas hob with extractor fan, fridge/freezer and dishwasher. There is underfloor heating throughout the ground floor apart from the living room. To the first floor is a master bedroom with dressing area and en suite shower room. There is a second guest bedroom suite, two further bedrooms and a family bathroom. There is a solar system providing green energy and potential savings on electricity bills plus a 300L hot water mega flor system which efficiently controls all the bath/shower rooms.