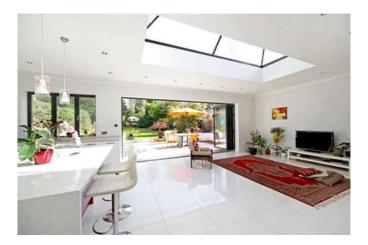

## Description

A modern family home which offers bright, well balanced accommodation in this sought after location. Upon entry to the bright hallway is the sitting room with feature fireplace and bay window. There is a solid oak staircase, integral door to the garage and separate utility room with door to the outside. A generous study which has access to the outside and double doors leading to the stunning kitchen. The kitchen/breakfast/family room is a vast open plan space, offering lots of light through the

vaulted skylights and bifolding doors. The kitchen has been fitted with a range of appliances from a double oven, electric hob, gas hob with extractor fan, fridge/freezer and dishwasher. There is underfloor heating throughout the ground floor apart from the living room. To the first floor is a master bedroom with dressing area and en suite shower room. There is a second guest bedroom suite, two further bedrooms and a family bathroom. There is a solar system providing green energy and potential savings on electricity bills plus a 300L hot water mega flor system which efficiently controls all the bath/shower rooms.