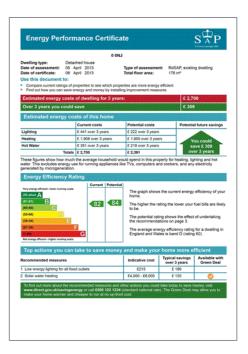

vaulted skylights and bifolding doors. The kitchen has been fitted with a range of appliances from a double oven, electric hob, gas hob with extractor fan, fridge/freezer and dishwasher. There is underfloor heating throughout the ground floor apart from the living room. To the first floor is a master bedroom with dressing area and en suite shower room. There is a second guest bedroom suite, two further bedrooms and a family bathroom. There is a solar system providing green energy and potential savings on electricity bills plus a 300L hot water mega flor system which efficiently controls all the bath/shower rooms.