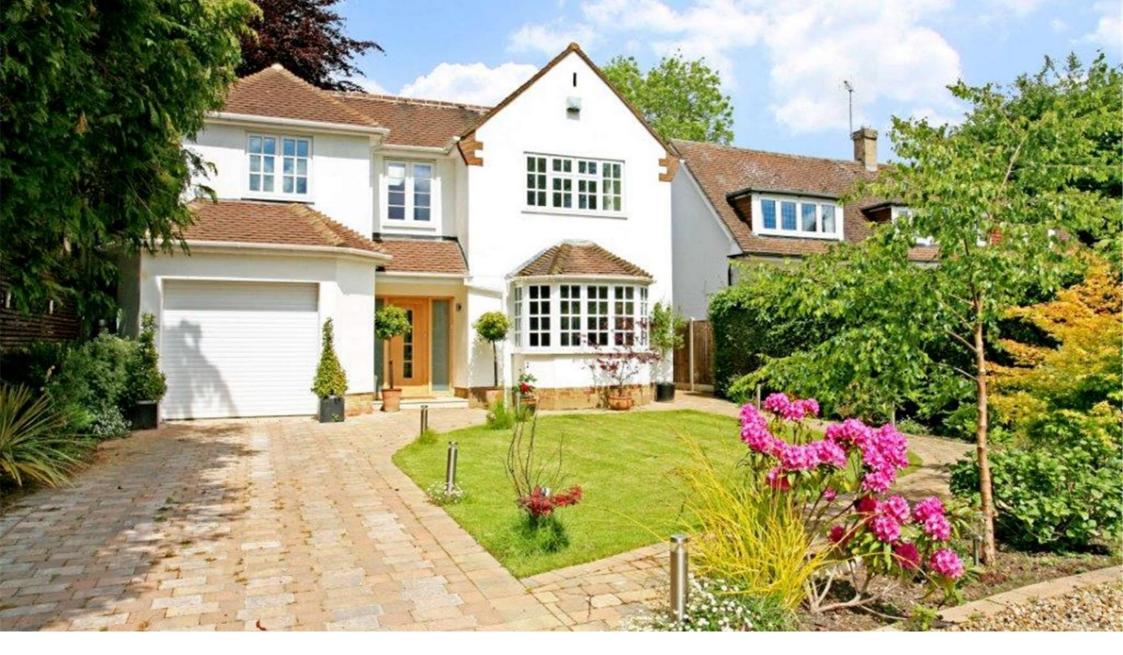

## Tite Hill Englefield Green TW20

A modern family home which offers bright, well balanced accommodation in this sought after location.

Living room | Kitchen/breakfast room | Study | Cloakroom | Utility room | Master bedrom with dressing room and en-suite | Guest bedroom with en-suite shower room | Two further bedrooms | Family bathroom | Garage | Garden.

## Description

A modern family home which offers bright, well balanced accommodation in this sought after location. Upon entry to the bright hallway is the sitting room with feature fireplace and bay window. There is a solid oak staircase, integral door to the garage and separate utility room with door to the outside. A generous study which has access to the outside and double doors leading to the stunning kitchen. The kitchen/breakfast/family room is a vast open plan space, offering lots of light through the