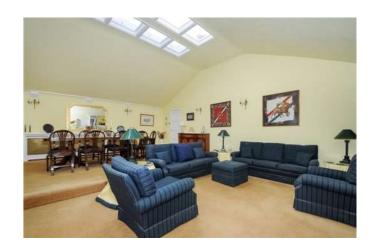

#### Description

This charming and very well presented ground floor apartment at Dormy House is situated on the second tee of the East Course of the Wentworth Estate. The apartment offers 1,455 square feet and has two entrances, one through the main house and the other through the conservatory. Upon entry through the conservatory door, there is a large sitting/dining room with double height ceiling and a sky light allowing an abundance of light throughout the apartment. There is a separate fully fitted kitchen which has recently been modernised and includes all Miele appliances incorporating washing machine, dryer, three ovens and two dishwashers. The owner currently uses the entrance hall from the main building as a separate study room which works exceptionally

well. There is a master bedroom with en-suite bathroom, guest double bedroom and family bathroom. Along with the communal land which is located at the back and side of Dormy House there is exclusive use of the garden just outside the . There is also a separate garage for storage. The property can be let furnished, part furnished or unfurnished depending on preference.