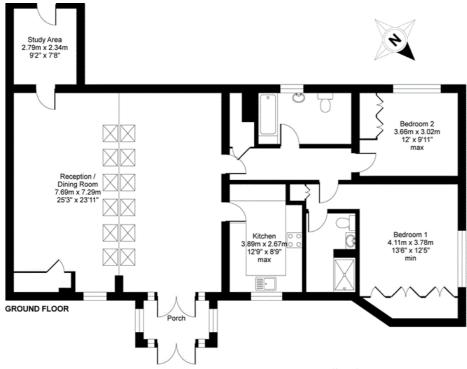

## Portnall Drive, Virginia Water, GU25

APPROX. GROSS INTERNAL FLOOR AREA 1455 SQ FT 135.1 SQ METRES

Whilst every attempt has been made to ensure the accuracy of the floor plan contained here, measurements of doors, windows and rooms are approximate and no responsibility is taken for any error, omission or misstatement. These plans are for representation purposes only as defined by RICS Code of Measuring Practice and should be used as such by any prospective purchaser. Specifically no guarantee is given on the total square footage of the property if quoted on this plan. Any figure given is for initial guidance only and should not be relied on as a basis of valuation.