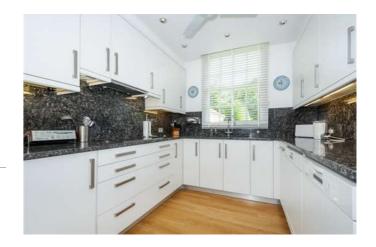

#### Description

This charming and very well presented ground floor apartment at Dormy House is situated on the second tee of the East Course of the Wentworth Estate. The apartment offers 1,455 square feet and has two entrances, one through the main house and the other through the conservatory. Upon entry through the conservatory door, there is a large sitting/dining room with double height ceiling and a sky light allowing an abundance of light throughout the apartment. There is a separate fully fitted kitchen which has recently been modernised and includes all Miele appliances incorporating washing machine, dryer, three ovens and two dishwashers. The owner currently uses the entrance hall from the main building as a separate study room which works exceptionally