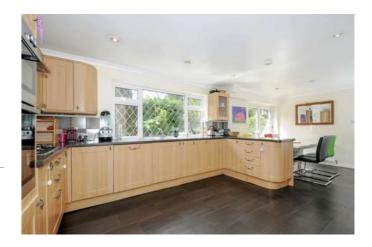

## Description

This well presented detached five bedroom family home offers flexible living accommodation arranged over two floors and is located in this quiet cul de sac in Sunninghill. To the ground floor the property briefly comprises of an entrance hall, dining room, double aspect drawing room, study, cloakroom, kitchen breakfast room with French doors opening to the garden and a separate utility room. To the first floor there is a master bedroom with en-suite bathroom, four further bedroom and a Jack and Jill family bathroom which can also be used as an en-suite to bedroom two. There is also a private garden, garage which is connected to the main house and driveway for parking.