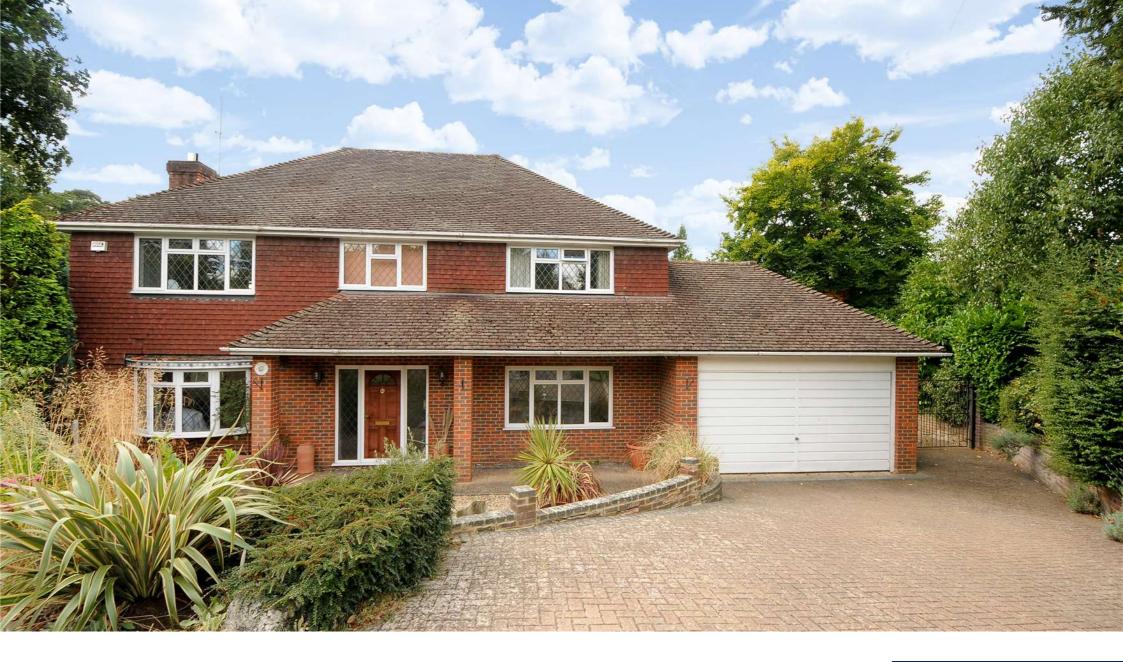

# £3,500 Per Month - Available Now

A well presented detached family home in this quiet residential road within walking distance of Sunninghill High Street.

Entrance hall | Dining room | Drawing room | Study | Kitchen/breakfast room | Utility room | Five bedrooms | Two bathrooms | Garage | Garden | Driveway.

## Description

This well presented detached five bedroom family home offers flexible living accommodation arranged over two floors and is located in this quiet cul de sac in Sunninghill. To the ground floor the property briefly comprises of an entrance hall, dining room, double aspect drawing room, study, cloakroom, kitchen breakfast room with French doors opening to the garden and a separate utility room. To the first floor there is a master bedroom with en-suite bathroom, four further bedroom and a Jack and Jill family bathroom which can also be used as an en-suite to bedroom two. There is also a private garden, garage which is connected to the main house and driveway for parking.