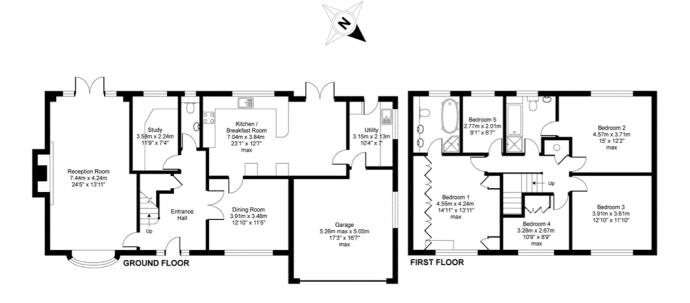

# Norton Park, Ascot, SL5

APPROX. GROSS INTERNAL FLOOR AREA 2368 SQ FT 219.9 SQ METRES (INCLUDES GARAGE)

Whilst every attempt has been made to ensure the accuracy of the floor plan contained here, measurements of doors, windows and rooms are approximate and no responsibility is taken for any error, omission or misstatement. These plans are for representation purposes only as defined by RICS Cod of Measuring Practice and should be used as such by any prospective purchaser. Specifically no guarantee is given on the total square footage of the property if quoted on this plan. Any figure given is for initial guidance only and should not be relied on as a basis of valuation.

## Description

This well presented detached five bedroom family home offers flexible living accommodation arranged over two floors and is located in this quiet cul de sac in Sunninghill. To the ground floor the property briefly comprises of an entrance hall, dining room, double aspect drawing room, study, cloakroom, kitchen breakfast room with French doors opening to the garden and a separate utility room. To the first floor there is a master bedroom with en-suite bathroom, four further bedroom and a Jack and Jill family bathroom which can also be used as an en-suite to bedroom two. There is also a private garden, garage which is connected to the main house and driveway for parking.