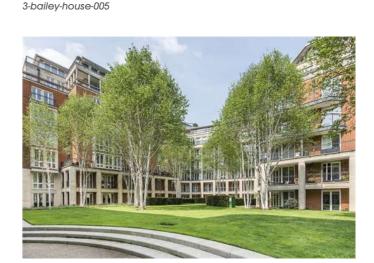

### Description

A spacious ground floor apartment (approximately 1000 sq ft) in this exclusive Chelsea development just off the Kings Road. The reception has french doors leading out to a large paved area and in turn, the acres of communal gardens. The residents also enjoy the use of the swimming pool, tennis court, gym, porter and 24 hour security.

### Situation

The development is located between the Kings and Fulham Roads with their transport and shopping amenities. The closest Underground Stations are at Fulham Broadway (District Line) and West Brompton (District Line and Main Line overland Services).