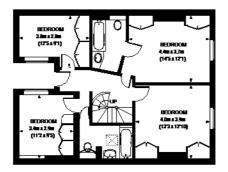

### Floorplan

#### REDFIELD LANE

(55159)

ROOF TERRAC 10.0 x 7.7

(33°0 x 25'3)

THIRD FLOOR

SECOND FLOOR

FIRST FLOOR

APPECIALITE GROSS INTERMI, AREA GROUND FLOOR (INCLUDING GARAGE) - 7.13 SJ, FL (67 SJ, LL) FIEST FLOOR - 785 SJ, FL (78 SJ, LL) SECOND FLOOR - 785 SJ, FL (78 SJ, LL) THIRD FLOOR - 785 SJ, FL (78 SJ, LL) TOTAL - 262 SJ, FL (727 SJ, LL)