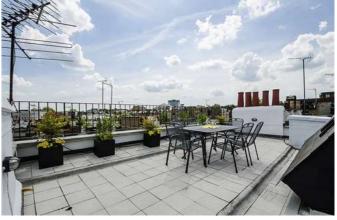

tchen Dining Room | 4 Bedrooms | 3 Bathrooms | Sauna | Roof Terrace | Cloakroom | Utility Room | Gas Central Heating.

## Description

# Furnishing

Furnished

A newly refurbished family four bedroom house spread over three floors located close to the many amenities of Earls Court. The property consists of four bedrooms, three bathrooms, large kitchen with dining area, two receptions, garage, utility room, sauna and large roof terrace.

### Situation

Being located just south of the Cromwell Road the closest Underground Stations are Earls Court (District and Piccadilly Lines) and Gloucester Road (District, Circle and Piccadilly Lines). For the motorist there is good access to the A4 and then the M4 towards heathrow airport in the West and towards Knightsbridge and Kensington into London.



Roof Terrace

#### **Hamptons Chelsea Lettings**

134 Fulham Road, Chelsea London SW10 9PY Tel: 020 7370 0774 - chelsealettings@hamptons-int.com www.hamptons.co.uk





### Floorplan

#### REDFIELD LANE

(55159)

ROOF TERRAC 10.0 x 7.7

(33°0 x 25'3)

THIRD FLOOR



SECOND FLOOR





FIRST FLOOR

APPECIALITE GROSS INTERMI, AREA GROUND FLOOR (INCLUDING GARAGE) - 7.13 SJ, FL (67 SJ, LL) FIEST FLOOR - 785 SJ, FL (78 SJ, LL) SECOND FLOOR - 785 SJ, FL (78 SJ, LL) THIRD FLOOR - 785 SJ, FL (78 SJ, LL) TOTAL - 262 SJ, FL (727 SJ, LL)

This pion is in input/galaxies only. Not-down in scale unless shield. Witchnes it down openings are opposited. Withit decay one is histor in the preparation of this pion, picture clock of discovering, shapers it compares insingly achieve unding any decisions estima