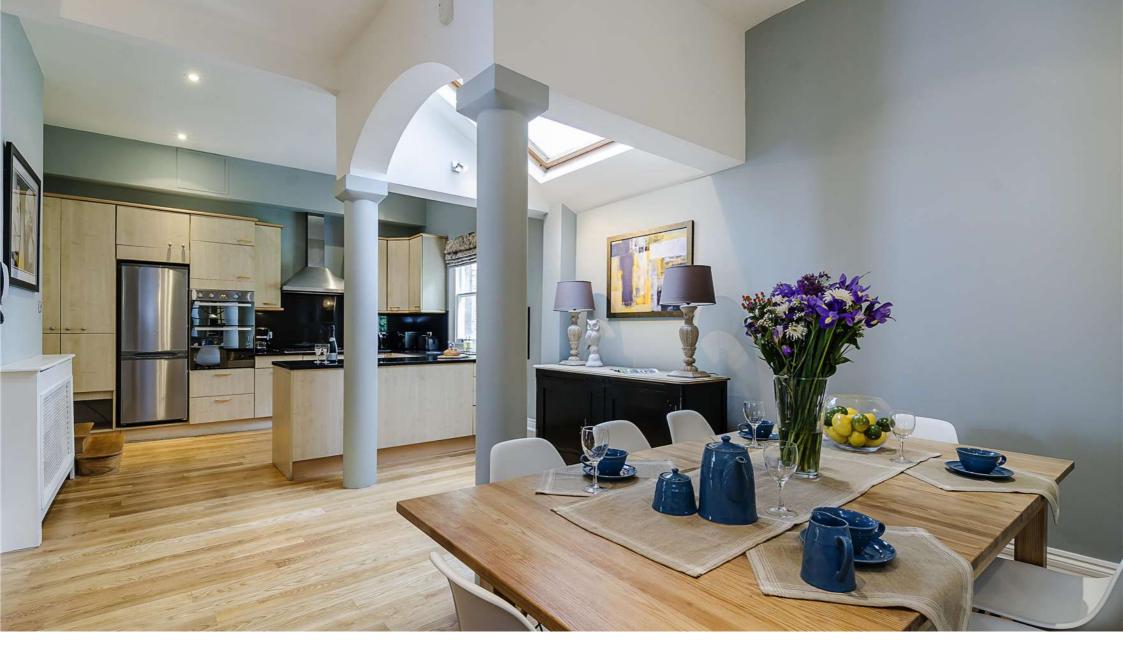

# Furnishing

Furnished

A newly refurbished family four bedroom house spread over three floors located close to the many amenities of Earls Court. The property consists of four bedrooms, three bathrooms, large kitchen with dining area, two receptions, garage, utility room, sauna and large roof terrace.