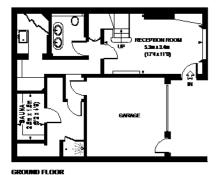

### Floorplan

#### REDFIELD LANE

(55159)

ROOF TERRAC 10.0 x 7.7

(33°0 x 25'3)

THIRD FLOOR

SECOND FLOOR

FIRST FLOOR

APPECIALITE GROSS INTERMI, AREA GROUND FLOOR (INCLUDING GARAGE) - 7.13 SJ, FL (67 SJ, LL) FIEST FLOOR - 785 SJ, FL (78 SJ, LL) SECOND FLOOR - 785 SJ, FL (78 SJ, LL) THIRD FLOOR - 785 SJ, FL (78 SJ, LL) TOTAL - 262 SJ, FL (727 SJ, LL)

This pion is in input/galaxies only. Not-down in scale unless shield. Witchnes it down openings are opposited. Withit decay one is histor in the preparation of this pion, picture clock of discovering, shapers it compares insingly achieve unding any decisions estimation provides Pictures in achieved in the imputes informational / any agents have unlesses or scalenced any history arguidances or planning accession in a scalar to undecision in the property (2018)2258 (2018)