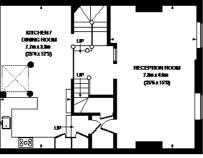

### Floorplan

#### REDFIELD LANE

(55159)

ROOF TERRAC 10.0 x 7.7

(33°0 x 25'3)

THIRD FLOOR

SECOND FLOOR

FIRST FLOOR

APPECIALITE GROSS INTERMI, AREA GROUND FLOOR (INCLUDING GARAGE) - 7.13 SJ, FL (67 SJ, LL) FIEST FLOOR - 785 SJ, FL (78 SJ, LL) SECOND FLOOR - 785 SJ, FL (78 SJ, LL) THIRD FLOOR - 785 SJ, FL (78 SJ, LL) TOTAL - 262 SJ, FL (727 SJ, LL)

This pion is in input/galaxies only. Not-down in scale unless shield. Witchnes it down openings are opposited. Withit decay one is histor in the preparation of this pion, picture clock of discovering, shapers it compares insingly achieve unding any decisions estimation provides Pictures in achieved in the imputes informational / any agents have unlesses or scalenced any history arguidances or planning accession in a scalar to undecision in the property (2018)2258 (2018)