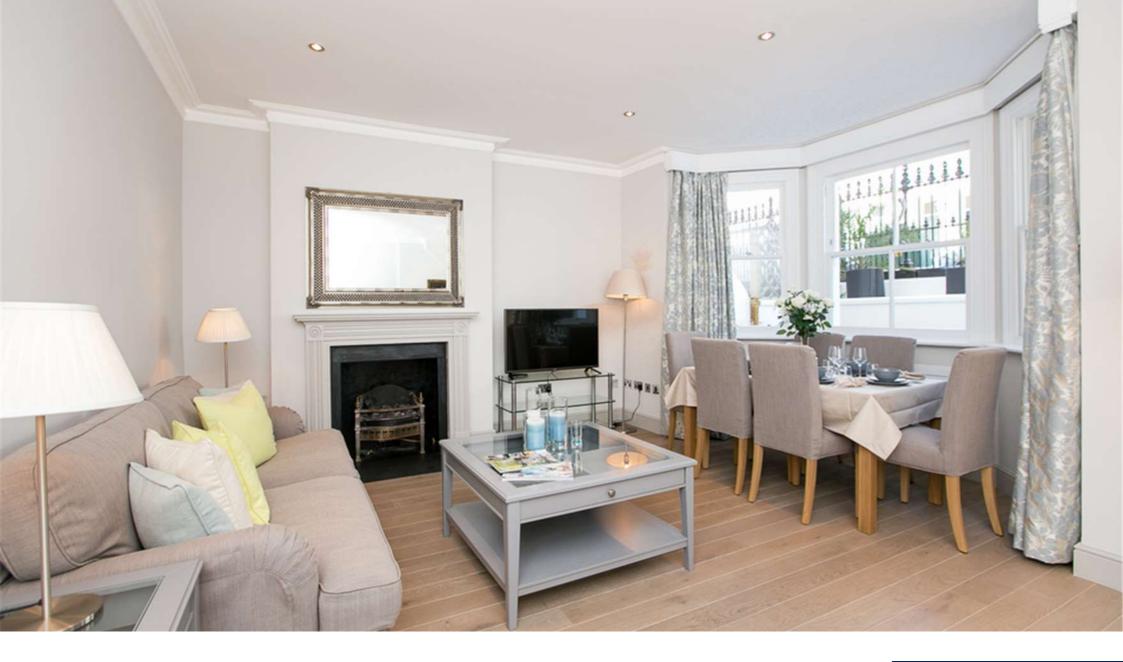

Reception | Kitchen | 2 Bedrooms | 2 Bathrooms | Garden.

## Description

Furnishing Furnished

A fantastic two bedroom two bathroom garden flat on Coleherne Road, SW10, that has wood floors in the spacious reception room as well as having it's own private garden. The main bedroom has good wardrobe space and the apartment would ideally suit a professional couple looking for home with outside space in Central London.