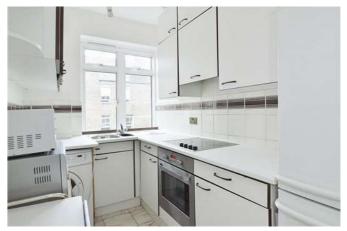

Reception | Kitchen | 3 Bedrooms | 1 Bathroom | Communal Heating | Day Porter.

Furnishing Furnished

Bedroom

Kitchen

# Description

A three double bedroom fifth floor apartment in this portered Mansion Block close to the amenities and Underground Station at Earls Court. With a reception room with wood floors, three double bedrooms and a bathroom the apartment would ideally suit three sharers looking for an apartment off the Old Brompton Road near to Earls Court.