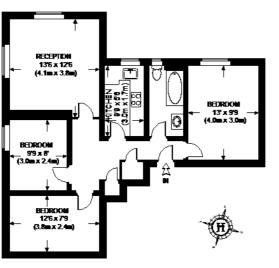

## **Hamptons Chelsea Lettings**

134 Fulham Road, Chelsea London SW10 9PY Tel: 020 7370 0774 - chelsealettings@hamptons-int.com www.hamptons.co.uk

**REDCLIFFE CLOSE** 

FIFTH FLOOR GROSS INTERNAL FLOOR AREA 710 SQ FT

APPROXIMATE GROSS INTERNAL AREA = 710 SQ.FT. (66 SQ. M.)

This plan is for layout guidance only. Not drawn to scale unless stated. Windows & door openings are approximate. Whilst every care is taken in the preparation of this plan, please check all dimensions, shapes & compass bearings before making any decisions reliant upon it. Please be advised that Hamptons International / our agents have not seen or reviewed any building regulations or planning permission in relation to works carried out to the property.