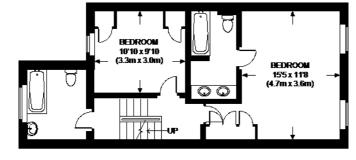

#### THIRD FLOOR

SECOND FLOOR

APPROXIMATE GROSS INTERNAL AREA = 958 SQ.FT. (89 SQ. M.)

This plan is for layout guidance only. Not drawn to scale unless stated. Windows & door openings are approximate. Whilst every care is taken in the preparation of this plan, please check all dimensions, shapes & compass bearings before making any decisions reliant upon it. Please be advised that Hamptons International / our agents have not seen or reviewed any building regulations or planning permission in relation to works carried out to the property.