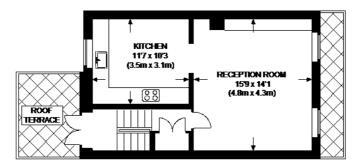

#### IFIELD ROAD

#### THIRD FLOOR

SECOND FLOOR

APPROXIMATE GROSS INTERNAL AREA = 958 SQ.FT. (89 SQ. M.)

This plan is for layout guidance only. Not drawn to scale unless stated. Windows & door openings are approximate. Whilst every care is taken in the preparation of this plan, please check all dimensions, shapes & compass bearings before making any decisions reliant upon it. Please be advised that Hamptons International / our agents have not seen or reviewed any building regulations or planning permission in relation to works carried out to the property.