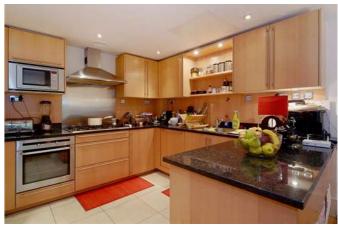

arden.

### Description

A fantastic two bedroom, two bathroom modern apartment on the first floor of this gated development, with facilities such as 24 hour concierge, parking space, gym, swimming pool and communal gardens. The property has wood floors through the reception room and hallway with a small balcony over looking the communal gardens. Is ideal for a professional couple or young family looking for good space in a modern development in West Chelsea.

#### Situation

The development is located between the Kings Road and the Fulham Road in SW10 giving access to their excellent transport and shopping amenities. The closest Underground Stations are at Fulham Broadway (District Line) and West Brompton (District Line and Main Line overland Services).

#### **Furnishing**

Unfurnished



Kitchen



Balcony

## **Hamptons Chelsea Lettings**

134 Fulham Road, Chelsea London SW10 9PY Tel: 020 7370 0774 - chelsealettings@hamptons-int.com www.hamptons.co.uk

#### DAILET HOUSE





For clarification, we wish to inform prospective purchasers that we have prepared these sales particulars as a general guide. We have not verified permissions, nor carried out a survey, tested the services, appliances and specific fittings. Room sizes are approximate and rounded: they are taken between internal wall surfaces and therefore include cupboards/shelves, etc. Accordingly, they should not be relied upon for carpets and furnishings. It should also be noted that all fixtures and fittings, carpeted, curtains/blinds, kitchen equipment and garden statuary, whether fitted or not, are deemed remo