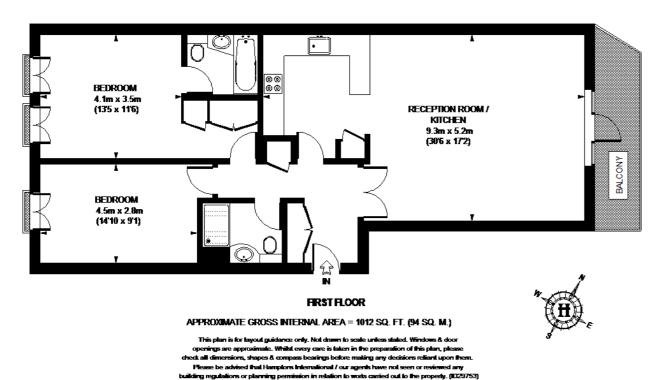

# £800 Per Week - Available Now

A fantastic two bedroom, two bathroom modern apartment on the first floor of this gated development, with facilities such as 24 hour concierge, gym and swimming pool.

Reception | Kitchen | 2 Bedrooms | 2 Bathrooms | Parking Space | Concierge | Gym | Balcony | Communal Garden.

### Description

A fantastic two bedroom, two bathroom modern apartment on the first floor of this gated development, with facilities such as 24 hour concierge, parking space, gym, swimming pool and communal gardens. The property has wood floors through the reception room and hallway with a small balcony over looking the communal gardens. Is ideal for a professional couple or young family looking for good space in a modern development in West Chelsea.