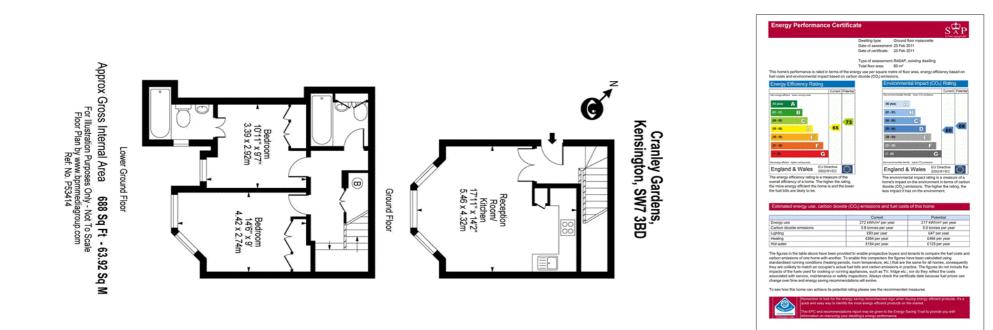

### Description

A lovely two bedroom, two bathroom apartment in this period building just off the Fulham Road in the heart of Chelsea, SW7. With two double bedrooms, two bathrooms (one ensuite) and a 17'11 open plan reception and living room this is an ideal apartment for a professioanl couple looking for an apartment with some extra space.