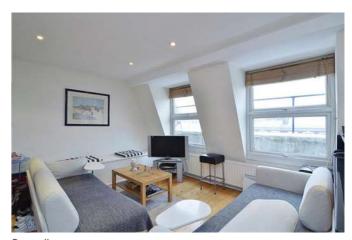

# Description

A well-proportioned two bedroom, two bathroom, fifth floor flat (with lift) in this fantastic location with a large reception room and fully fitted kitchen. The property has wooden flooring throughout and would ideally suit a couple or professional sharers looking for an apartment in Central London.

### **Furnishing**

**Furnished** 

Kitchen

Reception