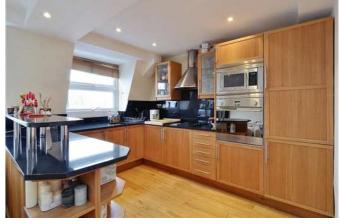

# Description

A well-proportioned two bedroom, two bathroom, fifth floor flat (with lift) in this fantastic location with a large reception room and fully fitted kitchen. The property has wooden flooring throughout and would ideally suit a couple or professional sharers looking for an apartment in Central London.

### **Furnishing**

**Furnished** 

Kitchen

Reception