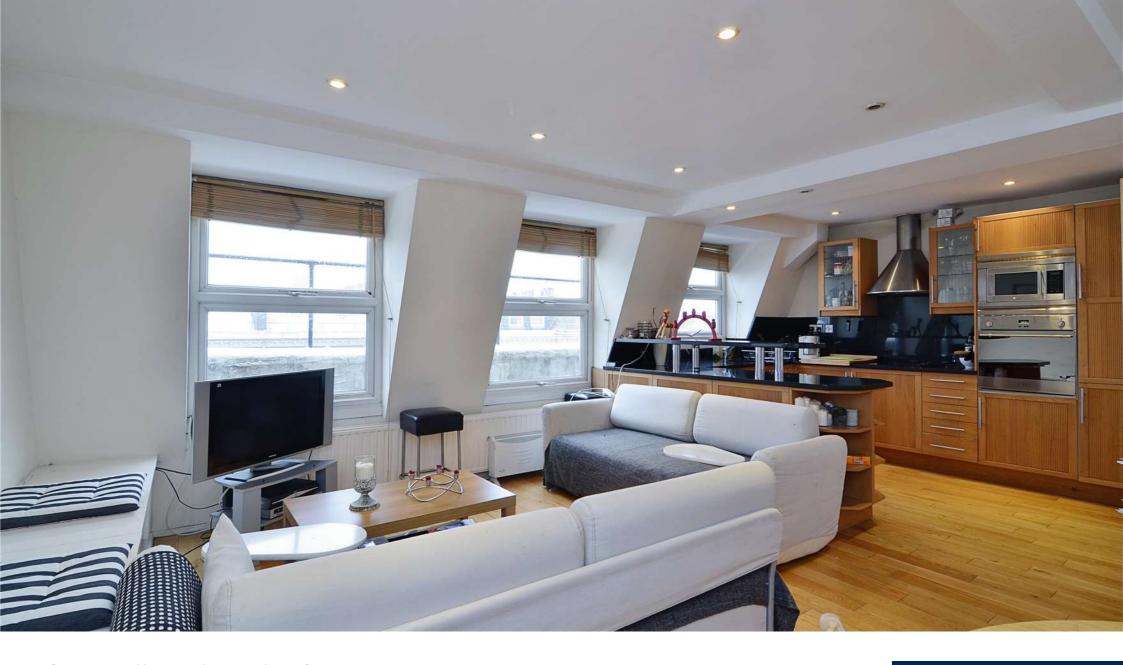

# Description

A well-proportioned two bedroom, two bathroom, fifth floor flat (with lift) in this fantastic location with a large reception room and fully fitted kitchen. The property has wooden flooring throughout and would ideally suit a couple or professional sharers looking for an apartment in Central London.

### **Furnishing**

**Furnished** 

Kitchen

Reception