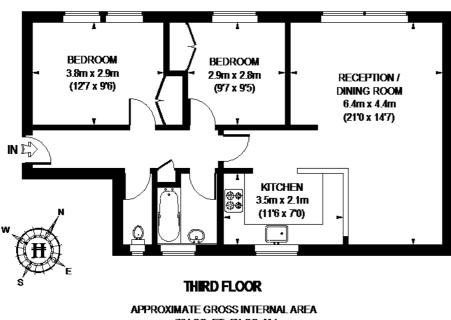

**FULHAM ROAD** 

764 SQ. FT. (71 SQ. M.)

This plan is for layout guidance only. Not drawn to scale unless stated. Windows & door openings are approximate. Whilst every care is taken in the preparation of this plan, please check all dimensions, shapes & compass bearings before making any decisions reliant upon them. Please be advised that Hamptons International / our agents have not seen or reviewed any building regulations or planning permission in relation to works carried out to the property. (D100022)