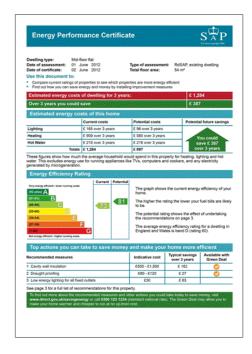

**FULHAM ROAD** 

764 SQ. FT. (71 SQ. M.)

This plan is for layout guidance only. Not drawn to scale unless stated. Windows & door openings are approximate. Whilst every care is taken in the preparation of this plan, please check all dimensions, shapes & compass bearings before making any decisions reliant upon them. Please be advised that Hamptons International / our agents have not seen or reviewed any building regulations or planning permission in relation to works carried out to the property. (D100022)