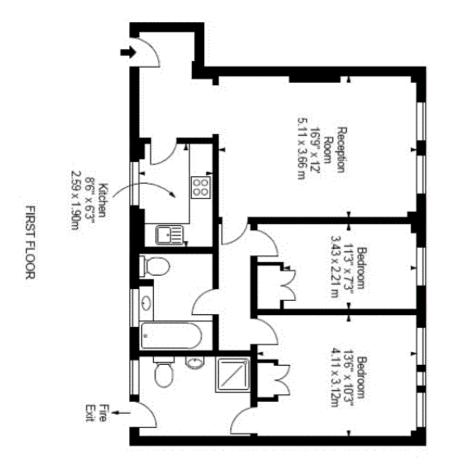

## **Energy Performance Certificate (EPC)**

17 PELHAM COURT, SW3

APPROX. GROSS INTERNAL AREA\*
733 Ft \* - 68.10 M \*

\*\*LIUSTRATION FOR IDENTIFICATION PURPOSES ONLY, NOT TO SCALE
\*\* An Defined by RICS - Code of Measuring Practice