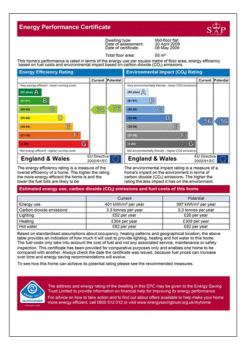

## **Energy Performance Certificate (EPC)**

17 PELHAM COURT, SW3

APPROX. GROSS INTERNAL AREA\*
733 Ft \* - 68.10 M \*

\*\*LIUSTRATION FOR IDENTIFICATION PURPOSES ONLY, NOT TO SCALE
\*\* An Defined by RICS - Code of Measuring Practice