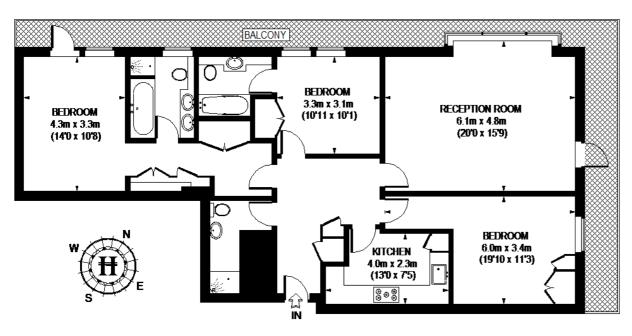

## Furnishing

Unfurnished

Kitchen

Reception Room

Floorplan

### **MATHISON HOUSE**

#### FOURTH FLOOR

APPROXIMATE GROSS INTERNAL AREA 1277 SQ. FT. (118.6 SQ. M.)

This plan is for layout guidance only. Not drawn to scale unless stated. Windows & door openings are approximate. Whilst every care is taken in the preparation of this plan, please check all dimensions, shapes & compass bearings before making any decisions reliant upon them. Please be advised that Hamptons International / our agents have not seen or reviewed any building regulations or planning permission in relation to works carried out to the property. (ID123999)