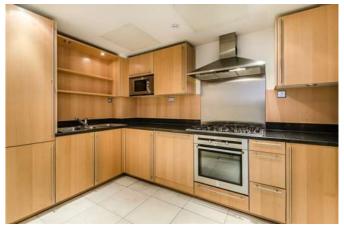

### Description

A fantastic three bedroom family apartment in this modern and popular development off the Kings Road in Chelsea, SW10. the apartment has a lovely light and bright reception room with wood floors and floor to ceiling window. There are three double bedrooms, two with ensuite bathrooms and offering over 1270 sq ft of space this is an ideal home for a family looking for a lateral apartment in a concierge run development with Gym facilities, swimming pool, communal gardens and parking.

## Furnishing

Unfurnished

Kitchen

Reception Room

Floorplan