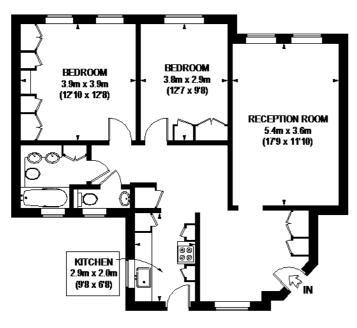

### **PELHAM COURT**

#### FIFTH FLOOR

#### APPROXIMATE GROSS INTERNAL AREA 873 SQ. FT. (81.1 SQ. M.)

This plan is for layout guidance only. Not drawn to scale unless stated. Windows & door openings are approximate. Whilst every care is taken in the preparation of this plan, please check all dimensions, shapes & compass bearings before making any decisions reliant upon them. Please be advised that Hamptons International / our agents have not seen or reviewed any building regulations or planning permission in relation to works carried out to the property. (ID 141041)