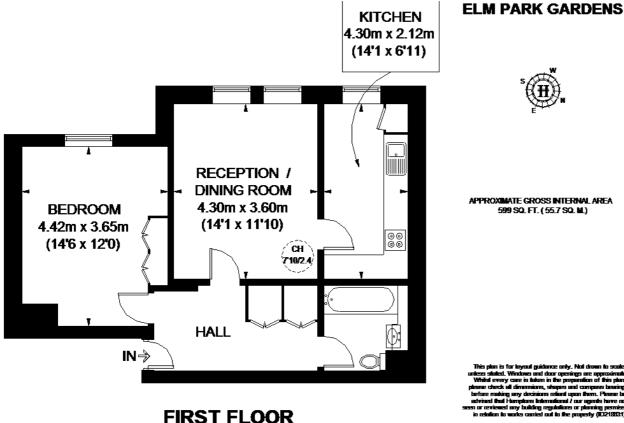

£161 per year

£205 per w

5 kWh/m<sup>2</sup> per yes 1.6 tonn

£62 per yea

£191 per yea

£205 per yea

ave up to £61 per ye

This plan is for layout guidance only. Not drawn to scale unless stated. Windows and door openings are approximate Whitet every care is taken in the preparation of this plan, dease check all dimensions, shapes and comp ee bearing e making any decisions reliant upon them. Please be advised that Hamptons International / our agents have not n or reviewed any building regulations or planning per in relation to works carried out to the property (10218831)

599 SQ. FT. ( 55.7 SQ. M.)

For clarification, we wish to inform prospective purchasers that we have prepared these sales particulars as a general guide. We have not verified permissions, nor carried out a survey, tested the services, appliances and specific fittings. Room sizes are approximate and rounded: they are taken between internal wall surfaces and therefore include cupboards/shelves, etc. Accordingly, they should not be relied upon for carpets and furnishings. It should also be noted that all fixtures and fittings, carpeted, curtains/blinds, kitchen equipment and garden statuary, whether fitted or not, are deemed removable by the vendor unless specifically itemised with these particulars.