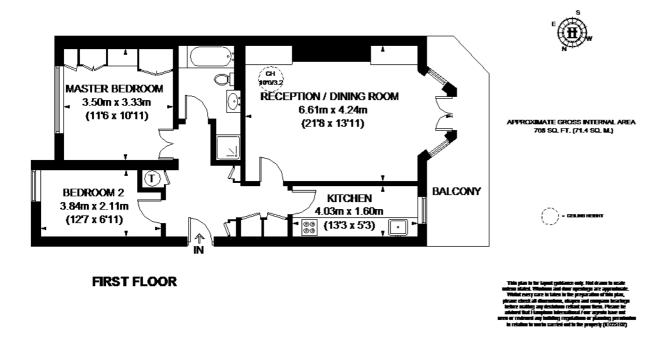

## Description

A fantastic two bedroom apartment on the first floor benefiting from a modern interior with charming period features. The apartment has a spacious 21'8 reception room with wooden floors and a west facing private balcony also accessed from the kitchen. The master bedroom has fitted wardrobes, and delightful views towards the communal gardens, and the stylish bathroom has the added benefit of a bath and separate shower. Ideal for a shorter stay in Chelsea/South Kensington.