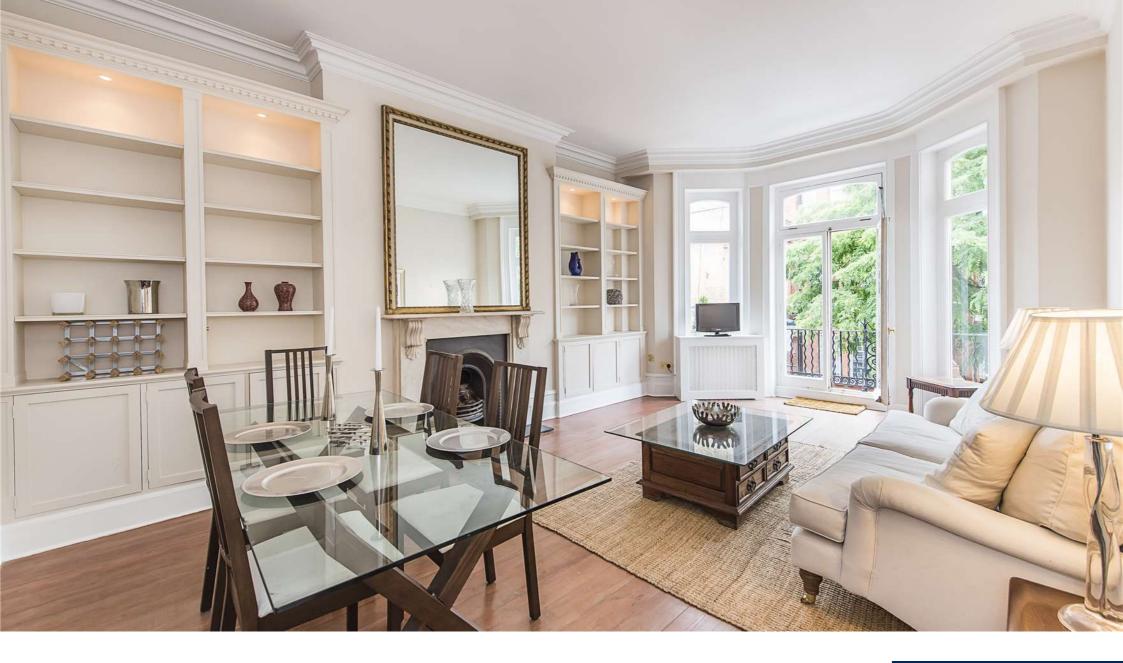

## Description

A fantastic two bedroom apartment on the first floor benefiting from a modern interior with charming period features. The apartment has a spacious 21'8 reception room with wooden floors and a west facing private balcony also accessed from the kitchen. The master bedroom has fitted wardrobes, and delightful views towards the communal gardens, and the stylish bathroom has the added benefit of a bath and separate shower. Ideal for a shorter stay in Chelsea/South Kensington.