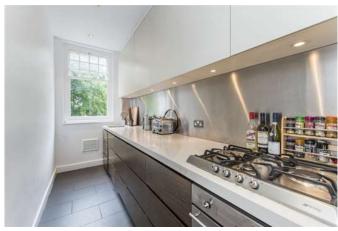

## Description

A fantastic two bedroom apartment on the first floor benefiting from a modern interior with charming period features. The apartment has a spacious 21'8 reception room with wooden floors and a west facing private balcony also accessed from the kitchen. The master bedroom has fitted wardrobes, and delightful views towards the communal gardens, and the stylish bathroom has the added benefit of a bath and separate shower. Ideal for a shorter stay in Chelsea/South Kensington.