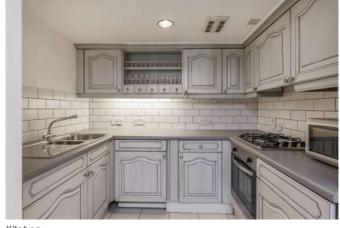

### Description

A fantastic studio apartment in this period conversion in SW7. The studio room itself is 22'10 into the bay window and has a pull down bed so maximising space during the day. With a separate Kitchen, Bathroom and WC the apartment is an ideal home for a single professional looking for an apartment near to Gloucester Road Underground Station.

## **Furnishing**

**Furnished** 

Kitchen

1-34-ashburn-place-001