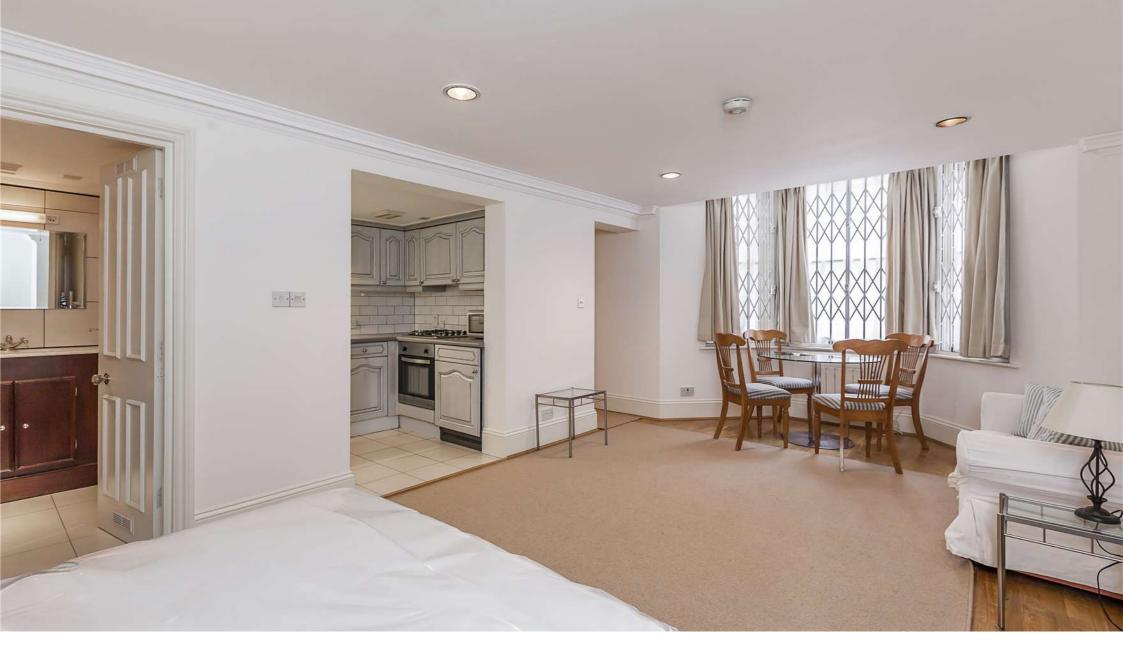

# £315 Per Week - Available Now

A fantastic studio apartment near to Gloucester Road Underground Station in South Kensington, SW7.

Studio Room | Wood Floors | Kitchen | Bathroom | WC.

### Description

A fantastic studio apartment in this period conversion in SW7. The studio room itself is 22'10 into the bay window and has a pull down bed so maximising space during the day. With a separate Kitchen, Bathroom and WC the apartment is an ideal home for a single professional looking for an apartment near to Gloucester Road Underground Station.