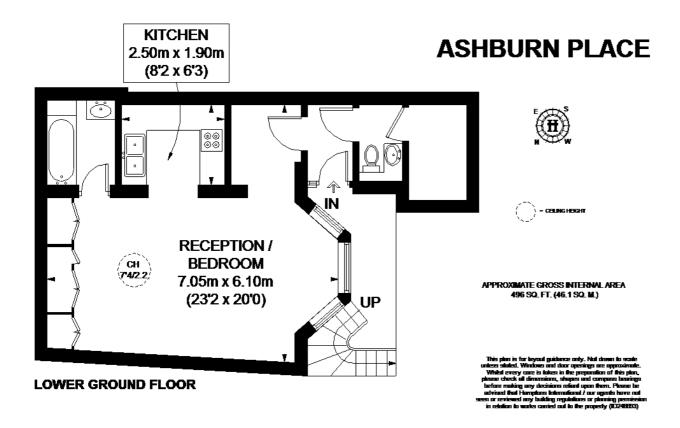

### Description

A fantastic studio apartment in this period conversion in SW7. The studio room itself is 22'10 into the bay window and has a pull down bed so maximising space during the day. With a separate Kitchen, Bathroom and WC the apartment is an ideal home for a single professional looking for an apartment near to Gloucester Road Underground Station.