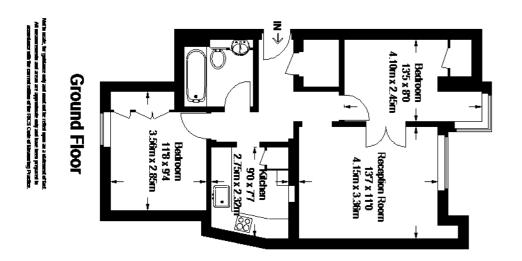

### Description

The apartment is on the ground floor of the Mansion Block and has a lovely 13'7 Reception room that has double opening doors to the second bedroom allowing for flexible accommodation. There is also the separate Kitchen as well as the main bedroom and Bathroom. With the block being portered the apartment would ideally suit a professional couple looking for a home in Central London. Secure underground parking is available via separate negotiation.