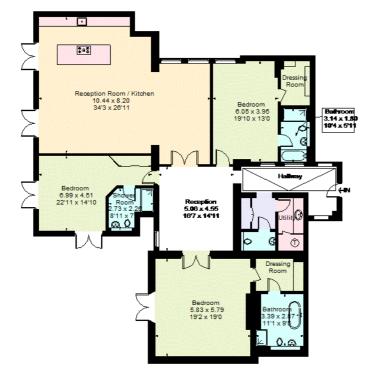

## Floorplan

### Thirlestaine Place, Cheltenham

#### Approximate Gross Internal Area = 254.6 sq m / 2741 sq ft

Raised Ground Floor

#### FLOORPLANZ @ 2017 0203 9056099 Ref. 196937

This plan is for layout guidance only. Drawn in accordance with RICS guidelines. Not drawn to scale unless stated. Windows & door openings are approximate. Whilst every care is taken in the preparation of this plan, please check all dimensions, shapes & compass bearings before making any decisions reliant upon them.