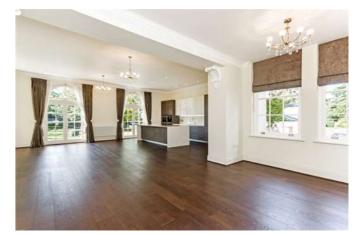

## Description

The property is accessed from a grand communal reception hall with marble pillars and a high ceiling with ornate cornice. One enters the apartment via a hall with decorative mirrors and a glazed roof; drawing room with a feature compass ceiling, full length sash window and a pair of doors opening into the principal bedroom which has a high ceiling, full length window with shutters. A door opens to an en-suite dressing room with hanging rail and shelving and door to an en-suite bathroom with free-standing bath and separate shower. There is a large kitchen/dining/family room, French windows with decorative fanlight over open to garden, sash window also with decorative fanlight, 2 ovens, microwave, coffee machine, dishwasher, fridge and freezer, wine cooler and induction hob

with concealed extractor adjacent. There is a laundry room off the hall with space for washing machine and tumble drier; cloakroom; store cupboard. The second double bedroom suite has an en-suite dressing room with hanging rail, shelving and drawers and en-suite shower room. The third double bedroom has The third double bedroom has two large sash windows and a range of built-in wardrobes and en-suite shower room.