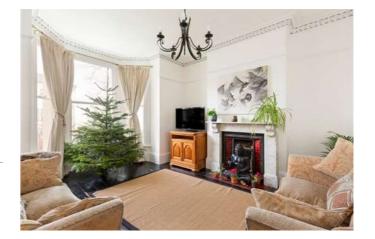

### Description

This 6 bedroom semi detached family home has been renovated to a high standard and offers flexible living space. The accommodation comprises an entrance hall with door leading to a spacious living room with feature fireplace and bay window. Dining room with exposed floorboards and fireplace. Kitchen/dining room with range cooker, fridge/freezer, dishwasher and dining area with space for a dining table and views over the rear garden. The first floor has 4 double bedrooms. The main bathroom is on a half landing and has a modern suite with free standing bath and separate shower. The lower ground floor has 2 large rooms which could be used as bedrooms or additional reception rooms. A further bathroom and kitchen completes the lower ground floor. Externally the property has