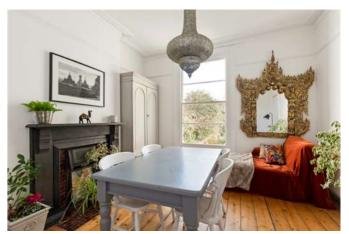

### Description

This 6 bedroom semi detached family home has been renovated to a high standard and offers flexible living space. The accommodation comprises an entrance hall with door leading to a spacious living room with feature fireplace and bay window. Dining room with exposed floorboards and fireplace. Kitchen/dining room with range cooker, fridge/freezer, dishwasher and dining area with space for a dining table and views over the rear garden. The first floor has 4 double bedrooms. The main bathroom is on a half landing and has a modern suite with free standing bath and separate shower. The lower ground floor has 2 large rooms which could be used as bedrooms or additional reception rooms. A further bathroom and kitchen completes the lower ground floor. Externally the property has