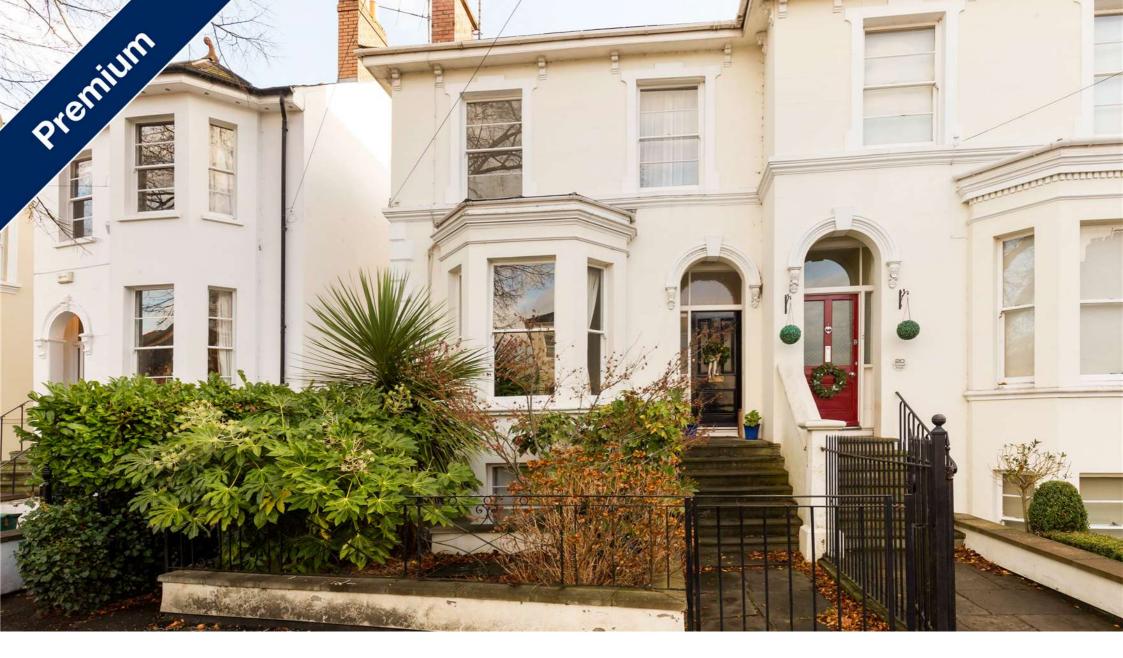

### Description

This 6 bedroom semi detached family home has been renovated to a high standard and offers flexible living space. The accommodation comprises an entrance hall with door leading to a spacious living room with feature fireplace and bay window. Dining room with exposed floorboards and fireplace. Kitchen/dining room with range cooker, fridge/freezer, dishwasher and dining area with space for a dining table and views over the rear garden. The first floor has 4 double bedrooms. The main bathroom is on a half landing and has a modern suite with free standing bath and separate shower. The lower ground floor has 2 large rooms which could be used as bedrooms or additional reception rooms. A further bathroom and kitchen completes the lower ground floor. Externally the property has

an enclosed rear garden and mature front gardens. The property is offered unfurnished.