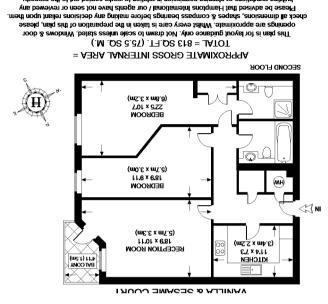

## Floorplan

and garden statuary, whether fitted or not, are deemed removable by the vendor unless specifically itemised with these particulars. rounded: They are taken between internal wall surfaces and therefore include cupboards/shelves, etc. According/y, they should not be relied upon for corpets and fumishings. It should also be noted that all fittures and fittings, carpeted, autains/blinds, kitchen equipment verified permissions, nor carried out a survey, tested the services, appliances and specific fittings. Room sizes are approximate and For clarification, we wish to inform prospective purchasers that we have prepared these sales particulars as a general guide. We have not

əyə

Reception

Reception

Kitchen

Reception

Bedroom

Furnishing

Furnished

Reception

Kitchen