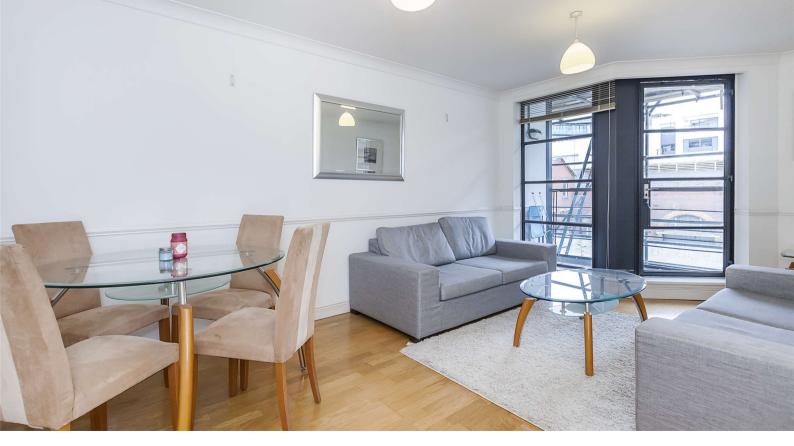

# 

A lovely two bedroom property with en-suite shower room, bathroom, separate kitchen and reception onto a private balcony (North East facing), boasting modern amenities throughout, central location and parking included.

### Description

A lovely two bedroom property with en-suite shower room, bathroom, separate kitchen and reception onto a private balcony (North East facing), boasting modern amenities throughout, central location and parking included.