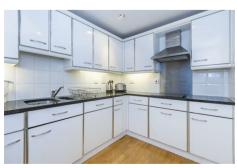

# 

A lovely two bedroom property with en-suite shower room, bathroom, separate kitchen and reception onto a private balcony (North East facing), boasting modern amenities throughout, central location and parking included.

Two Bedrooms | En-Suite Shower Room | Bathroom | Separate Kitchen | Part Wooden Floors | Private Balcony | Secure Development | Close To Transport | Modern Amenities | Parking Included.

### Description

A lovely two bedroom property with en-suite shower room, bathroom, separate kitchen and reception onto a private balcony (North East facing), boasting modern amenities throughout, central location and parking included.