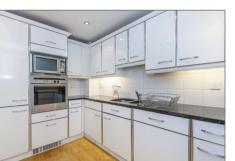

# 

A lovely two bedroom property with en-suite shower room, bathroom, separate kitchen and reception onto a private balcony (North East facing), boasting modern amenities throughout, central location and parking included.

Two Bedrooms | En-Suite Shower Room | Bathroom | Separate Kitchen | Part Wooden Floors | Private Balcony | Secure Development | Close To Transport | Modern Amenities | Parking Included.

### Description

A lovely two bedroom property with en-suite shower room, bathroom, separate kitchen and reception onto a private balcony (North East facing), boasting modern amenities throughout, central location and parking included.