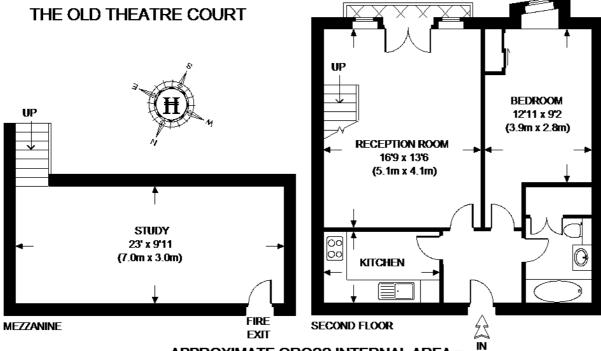

### Energy Performance Certificate (EPC)

APPROXIMATE GROSS INTERNAL AREA = TOTAL = 769 SQ.FT. (71.4 SQ. M.)

This plan is for layout guidance only. Not drawn to scale unless stated. Windows & door openings are approximate. Whilst every care is taken in the preparation of this plan, please check all dimensions, shapes & compass bearings before making any decisions reliant upon them. Please be advised that Hamptons International / our agents have not seen or reviewed any building regulations or planning permission in relation to works carried out to the property.