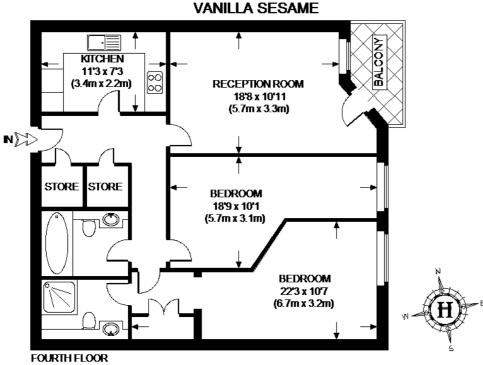

### **Energy Performance Certificate (EPC)**

APPROXIMATE GROSS INTERNAL AREA = TOTAL = 814 SQ. FT. (75.6 SQ. M.)

This plan is for layout guidance only. Not drawn to scale unless stated. Windows & door openings are approximate. Whilst every care is taken in the preparation of this plan, please check all dimensions, shapes & compass bearings before making any decisions reliant upon them Please be advised that Hamptons International / our agents have not seen or reviewed any building regulations or planning permission in relation to works carried out to the property.