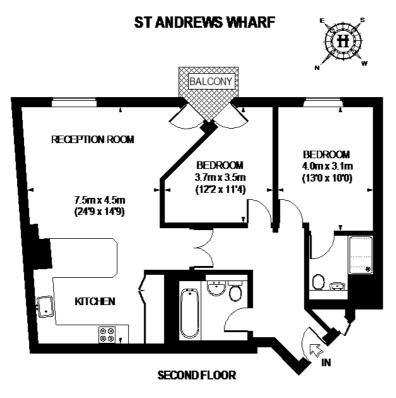

#### APPROXIMATE GROSS INTERNAL AREA 861 SQ. FT. (80 SQ. M.)

This plan is for layout guidance only. Not drawn to scale unless stated. Windows & door openings are approximate. Whilst every care is taken in the preparation of this plan, please check all dimensions, shapes & compass bearings before making any decisions reliant upon them. Please be advised that Hamptons International / our agents have not seen or reviewed any building regulations or planning permission in relation to works carried out to the property. (ID48345)