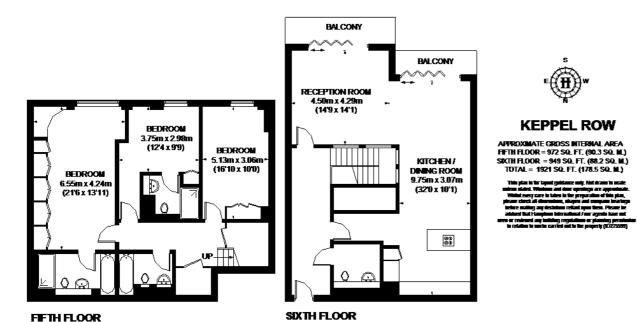

#### Description

New to the Lettings market, we are thrilled to present this immaculate penthouse apartment that is moments from the amenities and transport links of Bankside and London Bridge. This property boasts contemporary fixtures/fittings throughout, wooden flooring (excluding bedrooms and tiled areas), air conditioning and under floor heating (in bathrooms), and spans over 1, 900 sq. ft. of internal space with two south facing balconies. The master bedroom is filled with fitted wardrobes, and leads to a master bathroom with separate shower enclosure. Two further bedrooms boast a bathroom/shower room each, and also have some fitted storage. All bedrooms are south facing. Secure parking is available.