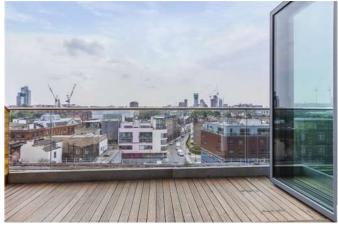

#### Description

New to the Lettings market, we are thrilled to present this immaculate penthouse apartment that is moments from the amenities and transport links of Bankside and London Bridge. This property boasts contemporary fixtures/fittings throughout, wooden flooring (excluding bedrooms and tiled areas), air conditioning and under floor heating (in bathrooms), and spans over 1, 900 sq. ft. of internal space with two south facing balconies. The master bedroom is filled with fitted wardrobes, and leads to a master bathroom with separate shower enclosure. Two further bedrooms boast a bathroom/shower room each, and also have some fitted storage. All bedrooms are south facing. Secure parking is available.

#### Situation

The area of Bankside is a hive of activity with many attractions on the doorstep including the renowned and award winning Borough Market, London's oldest food market which attracts both locals and tourists. Further highlights of the area are The Tate Modern and the magnificent Southwark Cathedral. For those not walking over a bridge into the City, transport options include Blackfriars Station (new entrance and ticket hall on the south side of the river), London Bridge main line station and tube (Jubilee & Northern Lines), Waterloo mainline station and tube or Southwark tube (Jubilee line) and the Clipper services at Bankside & London Bridge.