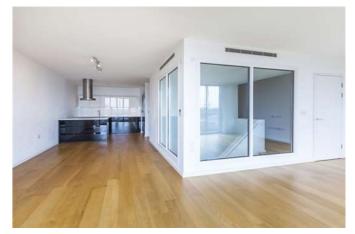

#### Description

New to the Lettings market, we are thrilled to present this immaculate penthouse apartment that is moments from the amenities and transport links of Bankside and London Bridge. This property boasts contemporary fixtures/fittings throughout, wooden flooring (excluding bedrooms and tiled areas), air conditioning and under floor heating (in bathrooms), and spans over 1, 900 sq. ft. of internal space with two south facing balconies. The master bedroom is filled with fitted wardrobes, and leads to a master bathroom with separate shower enclosure. Two further bedrooms boast a bathroom/shower room each, and also have some fitted storage. All bedrooms are south facing. Secure parking is available.