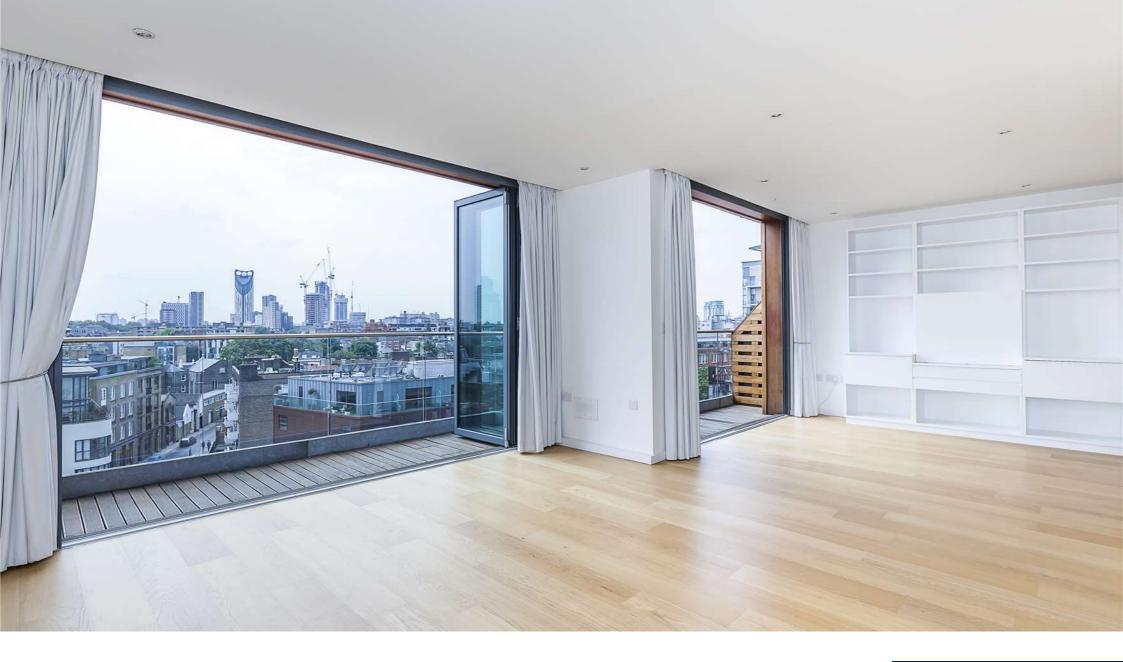

#### Description

New to the Lettings market, we are thrilled to present this immaculate penthouse apartment that is moments from the amenities and transport links of Bankside and London Bridge. This property boasts contemporary fixtures/fittings throughout, wooden flooring (excluding bedrooms and tiled areas), air conditioning and under floor heating (in bathrooms), and spans over 1, 900 sq. ft. of internal space with two south facing balconies. The master bedroom is filled with fitted wardrobes, and leads to a master bathroom with separate shower enclosure. Two further bedrooms boast a bathroom/shower room each, and also have some fitted storage. All bedrooms are south facing. Secure parking is available.